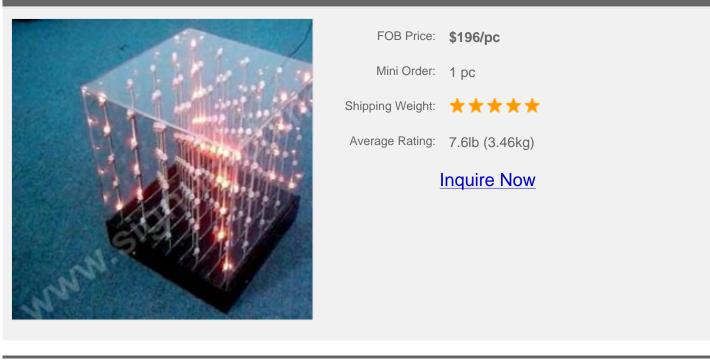

#### **Description:**

3D-Seekway-B05 is an indoor 3D full color display screen. Can display letters, solid figures and pictures with 3D animation effects, in 5 x 5 x 5 and 4 x 4 x 4 pixels in an all-directional way. It works synchronous or with the SD card controller for its flexibility. It is flexible, full of imagination, easy to install, and can be customized. Can be used for 3D company's logos, making it more attractive.

# **Specifications**

Overall size: 7.5" x 7.5" x 9.8" (19 x 19 x 25cm) Voltage: AC220V Packing: carton Weight: 3.3lb (1.5kg) Accessories: monitor, power supply, controller and software. Illuminant: highly luminous LED, totally 5 x 5 x 5+4 x 4 x 4.