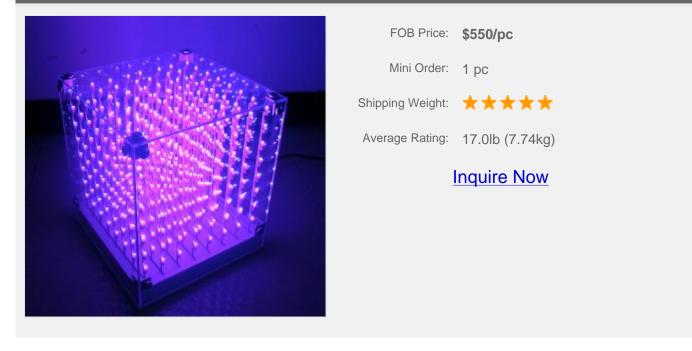

#### **Description:**

3D-SEEKWAY-A08 is an indoor laying 3D full color display screen. Can display letters, solid figures and pictures with 3D animation effects, in 8 x 8 x 8 pixels in an all-directional way. And it works synchronous or with the SD card controller for its flexibility. It is flexible, full of imagination, easy to install, and can be customized. Can be used for 3D company's logos, making it more attractive.

3D-SEEKWAY- A08 is widely used for the hotel and exhibitions decorations, showcase lighting, amusement for bars, and night show stages with its special 3D animation effects. For its unique features and its multi-function, you will find the best choice for your decorations and signs.