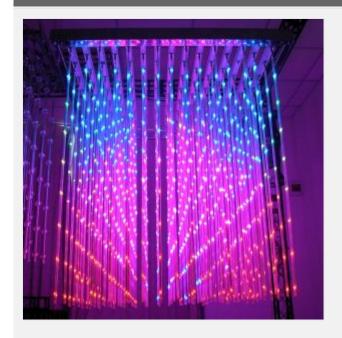

#### **Description:**

3D-SEEKWAY-C08 is a 3D full color display screen. Can display letters, solid figures and pictures with 3D animation effects, in 8\*8\*8 pixels in an all-directional way. The 3D Led screen works synchronous or with the SD card controller for its flexibility. It is creative, flexible, full of imagination, easy to install, and can be customized. Excellent for advertising, making more attractive the 3D logos.

3D-SEEKWAY- C08 is widely used for hotel or lobbies decoration, showcase lighting, amusement for bars, and night show stages with special 3D animation effects. For its unique features and its multi-function, this is the best choice for your decorations and signs.

#### Usage:

- Hotel lobbies, bars, night show, entertainment or stage, creating a shock 3D lighting atmosphere.
- For exhibition, new product release conference, shop window to attract the attention of the customers.
- Used for advertisings, street lighting, inside decoration,etc.