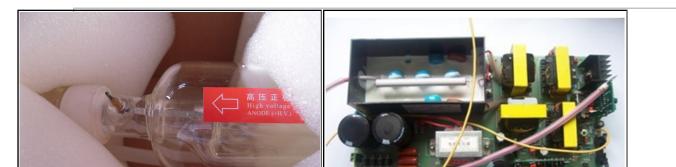

#### **Packing List**

Besides mainframe of laser engraving machine, your accessories include following (The following may not agree with practical object, please refer to the sales orders)

\$460 worth of Accessories Gift Set includes laser tube (1 pc), focus lens (1 pc), reflective mirror (1 pc).

#### **Consumable Spare Parts**

| Items                                      | Extra Fee                           |
|--------------------------------------------|-------------------------------------|
| Glass laser tube 60W (Length: 49" / 1.25m) | Add an extra USD \$330 to the price |
| Laser power source 60W                     | Add an extra USD \$230 to the price |
| Focus lens (Focus length: 2" / 50.8mm)     | Add an extra USD \$105 to the price |
| Reflective mirror (Diameter: 0.8" / 20mm)  | Add an extra USD \$25 to the price  |