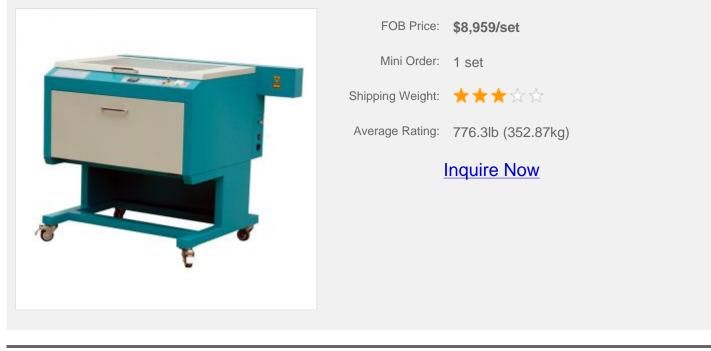

# 39" x 18" (990mm x 450mm) Laser Engraving Machine (60 Watt) - with Accessories Sets

Item Code: LEM-R100