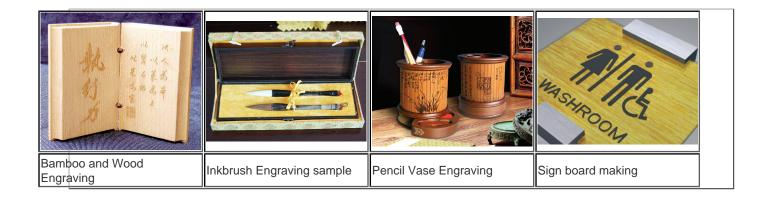

#### Samples:

They can engrave on nonmetal materials, such as bamboo, putamina of coconut, paper, plexiglass, acrylic, marble, jade and crystal. With the rotating unit, it can engrave on cylinder objects, such as cup, pencil vase and so on.