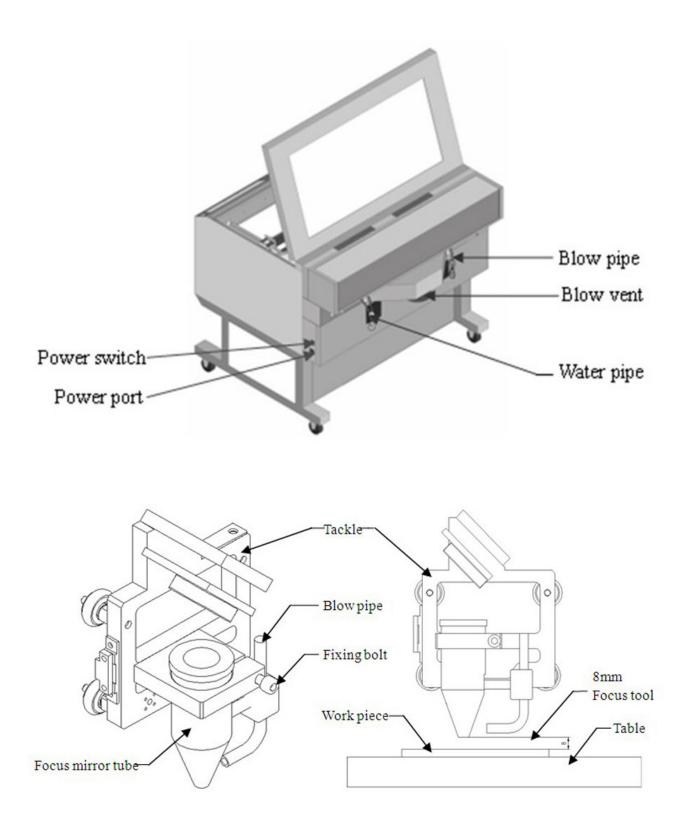

river. CSACE can input BMP, PLT file format design, then edit and output them; Print Driver can directly output many file formats in Windows, like Photoshop, CorelDraw and AutoCAD etc.

• Power Source is the core technology, our machine adopts original alterable internal resistance mode instead of traditional PWM pulse width modulation mode. It has more powerful internal resistance, higher stability and higher reliability, which can raise good ballast effect.



#### Hardware requirements for computer

CPU: An Intel Pentium 500 or above. Memory: 256MB or above. Hard disk: 1GB or above. A color monitor: 600 x 800 resolution, 16 colors or above. Others: CD-ROM drive, parallel interface and USB. Operating system: Window95/98/ME, Windows2000/NT/XP, Windows 7

#### Appearance of the machine





#### **Packing List**

Besides mainframe of laser engraving machine, your accessories include following (The following may not agree with practical object, please refer to the sales orders)

\$460 worth of Accessories Gift Set includes laser tube (1 pc), focus lens (1 pc), reflective mirror (1 pc).

| Water pump | Air pump | Centrifugal fan, air pipe,<br>Tee-branch |
|------------|----------|------------------------------------------|
|            |          |                                          |

#### **Consumable and Optional Device**

With the following optional device, more functions will be added to the laser engraver machine (Prices are not included in the selling machine)





#### **Consumable Spare Parts**

| Items                                      | Extra Fee