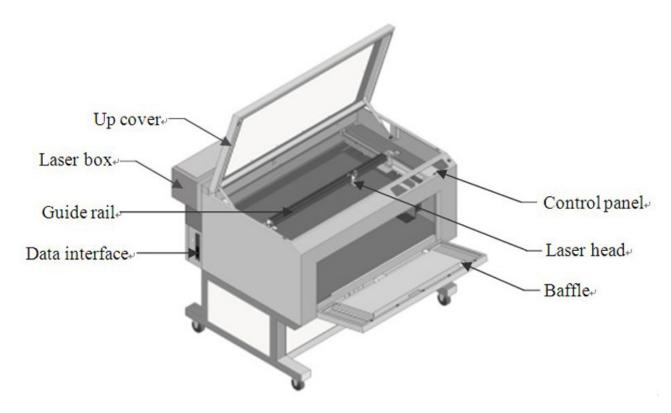

Driver. CSACE can input BMP, PLT file format design, then edit and output them; Print Driver can directly output many file formats in Windows, like Photoshop, CorelDraw and AutoCAD etc.

• Power Source is the core technology, our machine adopts original alterable internal resistance mode instead of traditional PWM pulse width modulation mode. It has more powerful internal resistance, higher stability and higher reliability, which can raise good ballast effect.



#### Hardware requirements for computer

CPU: An Intel Pentium 500 or above. Memory: 256MB or above. Hard disk: 1GB or above. A color monitor: 600 x 800 resolution, 16 colors or above. Others: CD-ROM drive, parallel interface and USB. Operating system: Window95/98/ME, Windows2000/NT/XP, Windows 7

#### Appearance of the machine





#### **Packing List**

Besides mainframe of laser engraving machine, your accessories include following (The following may not agree with practical object, please refer to the sales orders)

\$460 worth of Accessories Gift Set includes laser tube (1 pc), focus lens (1 pc), reflective mirror (1 pc).

| Water pump | Air pump | Centrifugal fan, air pipe,<br>Tee-branch |
|------------|----------|------------------------------------------|
|            |          |                                          |

#### **Consumable and Optional Device**

With the following optional device, more functions will be added to the laser engraver machine (Prices are not included in the selling machine)





#### **Consumable Spare Parts**

| Items                                      | Extra Fee