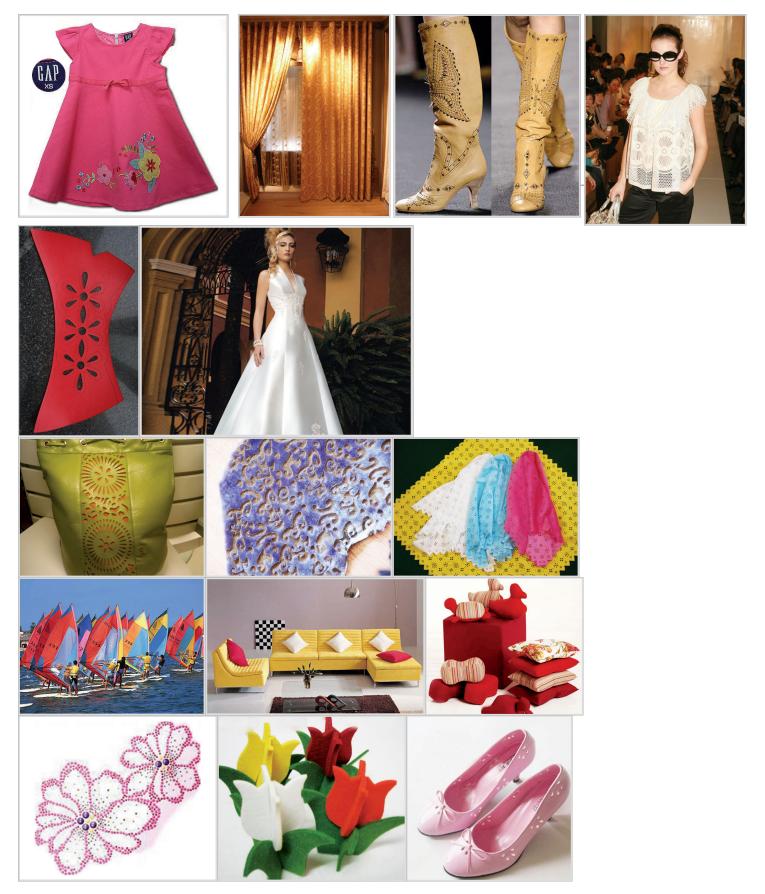

#### **Applications:**

This laser cutting machine is convenient for advertisement decoration, garment industry, leather industry, toys, electronic components, furniture industry, packing, printing and model field. It can engrave small words on double color plate and cut large boards, especially for cutting cloth and leather products.

#### Materials that can be engraved:

This laser cutting machine can engrave small letter on double color plates, and cut non-metal materials, such as bamboo, plexiglass, acrylic, cloth, leather, fabric, rubber, paper, etc.

### Samples: