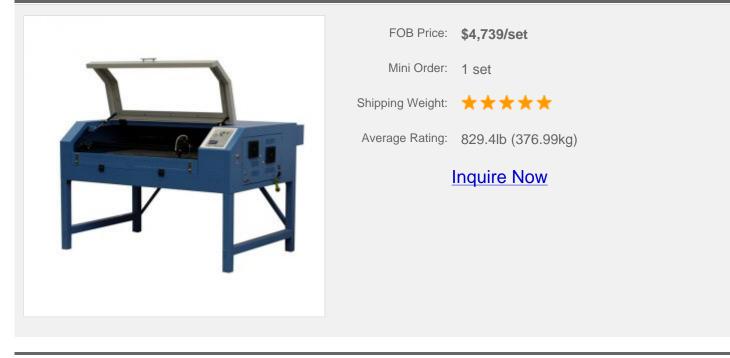

## 39" x 24" (1000mm x 620mm) Garment Laser Cutter with Foldable Stand

Item Code: LCM-C90

Note: Ideal if you want to cut non-metal materials especially for garment and leather, with a cutting area of 39.4" x 24.4" (1000 x 620mm).

# **Specifications**

Machine Dimension

| Maximum Cutting Area      | 39.4" x 24.4" (1000 x 620mm)                                                                                                                                                                           |
|---------------------------|--------------------------------------------------------------------------------------------------------------------------------------------------------------------------------------------------------|
| Laser Power               | CO2 glass tube 80W (Normal lifespan: about 1000 working hours)                                                                                                                                         |
| Cutting Speed             | 0-1496" (38000mm)/min (adjustable)                                                                                                                                                                     |
| Maximum Cutting Thickness | 1.182" (30mm) for acrylic                                                                                                                                                                              |
| Resolution                | ?1000dpi (1000dpi is the best)                                                                                                                                                                         |
| Positioning Precision     | 0.0009" (0.025mm)                                                                                                                                                                                      |
| Power                     | 600-1500W                                                                                                                                                                                              |
| Cooling method            | Water cooling and protection system                                                                                                                                                                    |
| Supported Image Formats   | BMP, PLT, compatible with many file formats for Windows OS, such as AI, CorelDraw, Photoshop, Au                                                                                                       |
| Cutting Software          | CSACE and printer driver                                                                                                                                                                               |
| Interface                 | USB, LPT                                                                                                                                                                                               |
| Voltage                   | AC 220V/50Hz                                                                                                                                                                                           |
| Standard Equipment        | Honeycomb working table, exhaust fan, exhaust pipe, water pump, air pump.                                                                                                                              |
| Spare Parts               | Reflective mirror, lens, laser tube.                                                                                                                                                                   |
| Optional Device           | Water chiller(it can extend the lifespan of laser tube and ensure a better engraving effect),<br>Knife-shaped aluminum rib working table,<br>R.F. tube 25/30/50W (recyclable), CO2 glass tube 60/100W. |
| Machine Dimensions        | 66.9" x 47.2" x 40.6" (1700 x 1200 x 1030mm)                                                                                                                                                           |
| Machine Weight            | 463.0Lb (210kg)                                                                                                                                                                                        |
| Packaging                 | Fumigation free package                                                                                                                                                                                |
| Packing Size              | 66.9" x 52.0" x 33.1" (1700 x 1320 x 840mm)                                                                                                                                                            |