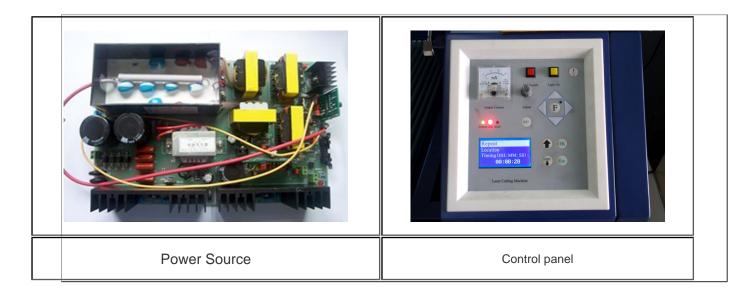

. Power Source is the core technology, this laser engraver adopts original alterable internal resistance mode instead of traditional PWM pulse width modulation mode. The new power source mode has more powerful internal resistance, higher stability and higher reliability, which can raise good ballast effect.

. The LCD display makes the laser cutting machine easy to operate and ensure your safety.