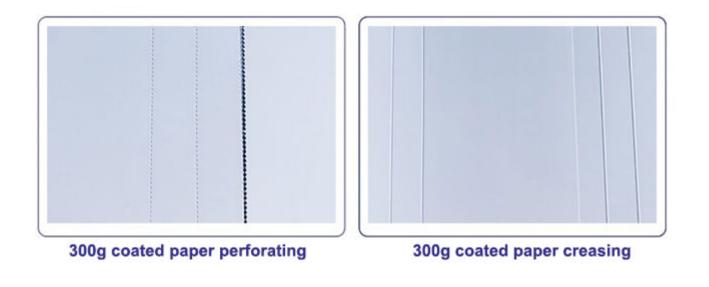

#### Feature:

Small footprint, operational aspects. There are two functions: indentation and dashed line. The indentation can be adjusted for skewness, and there is an extension plate. Indentation blade heat treatment width 0.05 (more beautiful indentation). Rice noodle knife imported from Japan (strong penetration). Core Components Gear, Engine, 1 Year Warranty.