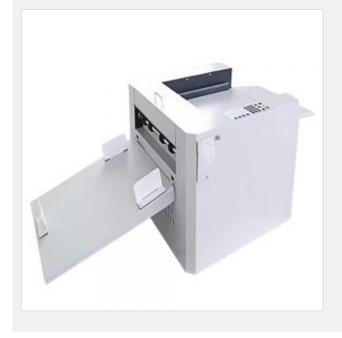

# **Digital Manual Feeding Creasing Machine**

#### **Digital Manual Feeding Creasing Machine**

#### Feature:

Small footprint, operational aspects. There are two functions: indentation and dashed line. The indentation can be adjusted for skewness, and there is an extension plate. Indentation blade heat treatment width 0.05 (more beautiful indentation). Rice noodle knife imported from Japan (strong penetration). Core Components Gear, Engine, 1 Year Warranty.