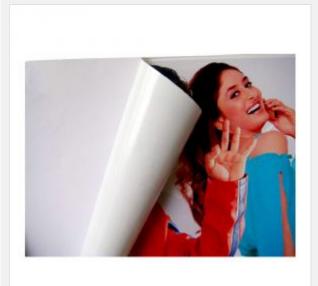

# 38.6" (0.98m) White Glue Self Adhesive Vinyl Film/Vehicle Wrap(Three years warranty)

Item Code: BS-PV600W-38R-PY

FOB Price: \$103/roll

Mini Order: 50 rolls

Average Rating: Ib (kg)

**Inquire Now** 

#### **Characteristics:**

- . The PVC film is of good ink absorption and colour penetration, the printing effect can be well guaranteed in terms of vivid colour expression.
- . The PVC Coated film with equality, stabilization variegation and anti-transformable character, it will never be distorted or ruptured in
- . With high quality glue.
- . We use the import art paper, which ensure the product's flat surface.