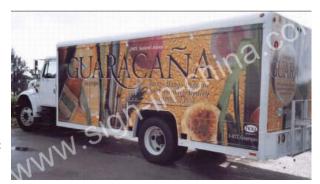

Applications:

Used for the wide format digital printing indoor and outdoor, the ECO solvent printing and screen printing, mainly used in advertising of the windows of the buses, taxis, subway and other means of transport, glass wall advertising, windows of shopping mall advertising.