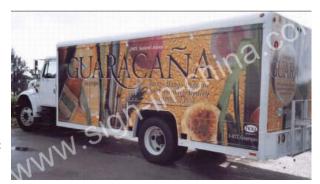

**Applications:** 

Used for the wide format digital printing indoor and outdoor, the ECO solvent printing and screen printing, mainly used in advertising of the windows of the buses, taxis, subway and other means of transport, glass wall advertising, windows of shopping mall advertising.