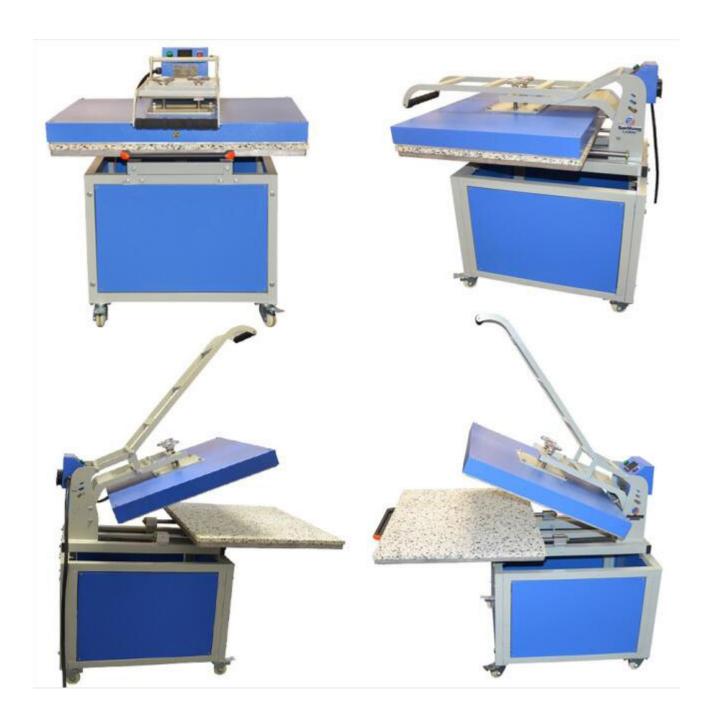

o the electrical power source shall be done by a licensed electrician. The electrician can either install a suitable amperage, phase and voltage rated plug for whatever country the unit is being installed.



#### Features:

We use digital displaying thermostatic controller which provides high accuracy(±2?) withfine adjustment switch. Heating tube and heating board are integrated into one with advantage of safety, durability, and well-distributed thermal. This machine has the function of Automatic maintaining constant temperature and free pressure regulation with dependable capability. We use digital timer which complete the work according to the signal instructions. Heat-resisting silicone pad sit on the bottom plate which can withstand high temperature up to 400? (752?).

#### Details:









Detail: