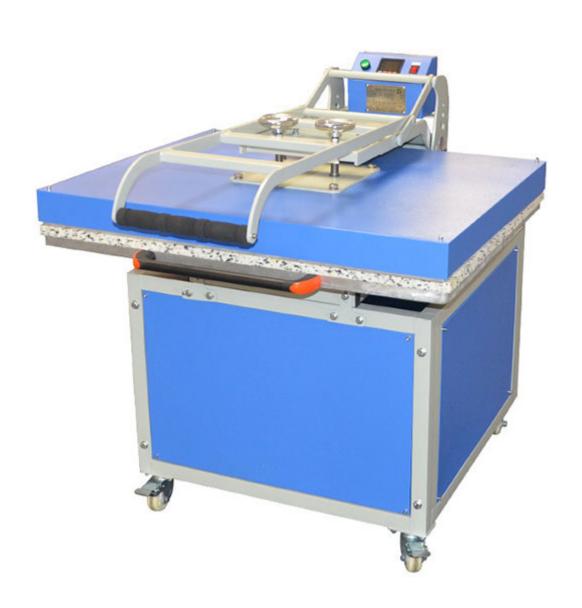

# Used Qomolangma 31in x 39in Large Format Manual Operation Hand Force Textile Thermo Transfer Heat Press Machine 220V 1P 30A

New type high-pressure heat press machine with smart meter can transfer patterns onto fabrics like cotton, linen, chemical fabric through heat transfer technology. Heat treatment of silk screen printing, glue, foam printing can also be achieved by this machine. Color code, portrait photo, landscape pictures and other patters also can be removed onto vitrolite and metalplate which is especially suitable for making medals, commemorative card,portrait of the deceased, T-shirt with signs.

#### Specifications:

Voltage: 220V, 50Hz, 1P, 30A

Max. Transferring Size: 31in x 39in (800mm x 1000mm)

Power: 6600W Time Range: 0-999S

Temperature Range: 32? - 482?/0°C - 250°C ,suggested temperature under 428?/220?

Working Mode: Manual

Preheating Time:±30 minutes

Machine Size: 40 in(L) x 36.6 in(W) x 43.7 in(H)/1010 mm(L)x 930 mm(W) x 1110 mm(H)

The heat press can be taken apart , make sure the width of door is larger than 18 in/460 mm