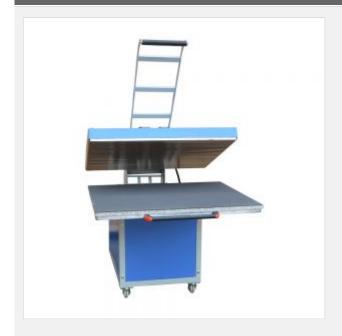

# Used Qomolangma 31in x 39in Large Format Manual Operation Hand Force Textile Thermo Transfer Heat Press Machine 220V 1P 30A

New type high-pressure heat press machine with smart meter can transfer patterns onto fabrics like cotton, linen, chemical fabric through heat transfer technology. Heat treatment of silk screen printing, glue, foam printing can also be achieved by this machine. Color code, portrait photo, landscape pictures and other patters also can be removed onto vitrolite and metalplate which is especially suitable for making medals, commemorative card,portrait of the deceased, T-shirt with signs.