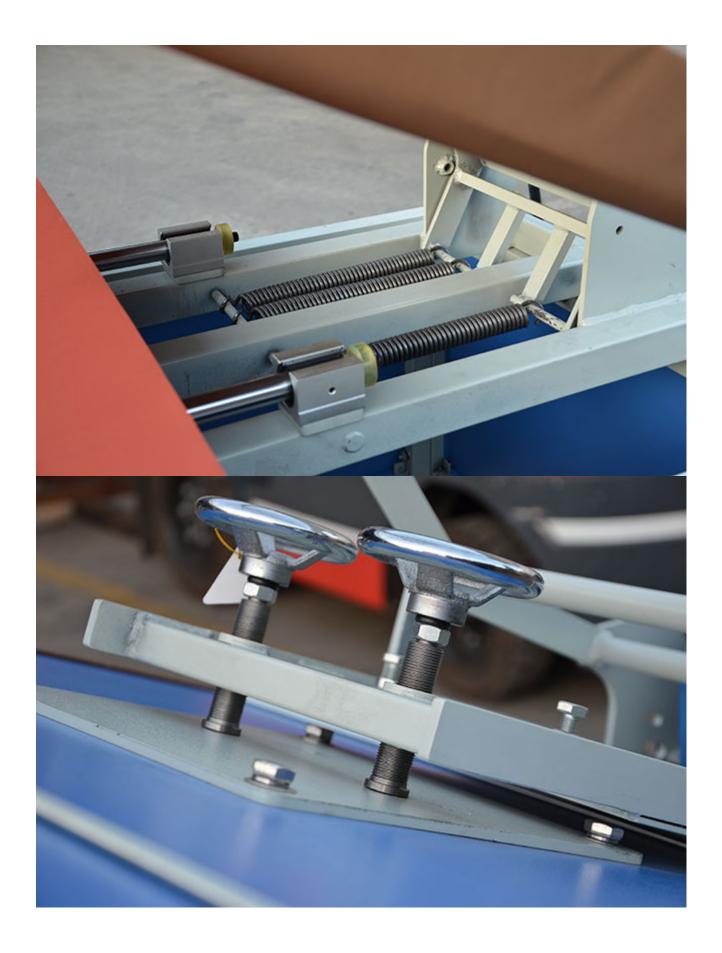

Working Mode: Manual

Preheating Time:±30 minutes

Machine Size: 40 in(L) x 36.6 in(W) x 43.7 in(H)/1010 mm(L)x 930 mm(W) x 1110 mm(H)

The heat press can be taken apart , make sure the width of door is larger than 18 in/460 mm

#### Features:

We use digital displaying thermostatic controller which provides high accuracy(±2?) withfine adjustment switch. Heating tube and heating board are integrated into one with advantage of safety, durability, and well-distributed thermal. This machine has the function of Automatic maintaining constant temperature and free pressure regulation with dependable capability. We use digital timer which complete the work according to the signal instructions. Heat-resisting silicone pad sit on the bottom plate which can withstand high temperature up to 400? (752?).