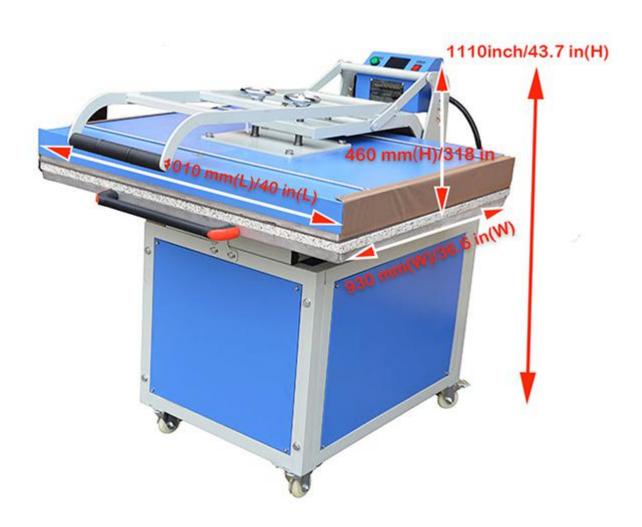

#### Specifications:

Voltage: 220V, 50Hz, 1P, 30A

Max. Transferring Size: 31in x 39in (800mm x 1000mm)

Power: 6600W Time Range: 0-999S

Temperature Range: 32? - 482?/0°C - 250°C ,suggested temperature under 428?/220?

Working Mode: Manual

Preheating Time:±30 minutes

Machine Size: 40 in(L) x 36.6 in(W) x 43.7 in(H)/1010 mm(L)x 930 mm(W) x 1110 mm(H)

The heat press can be taken apart , make sure the width of door is larger than 18 in/460 mm