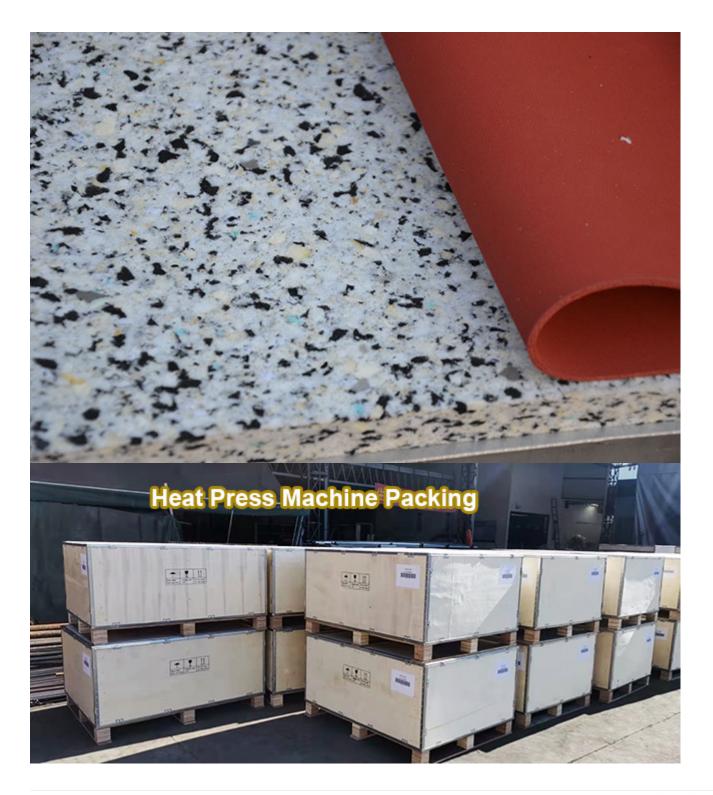

#### Features:

We use digital displaying thermostatic controller which provides high accuracy(±2?) withfine adjustment switch. Heating tube and heating board are integrated into one with advantage of safety, durability, and well-distributed thermal. This machine has the function of Automatic maintaining constant temperature and free pressure regulation with dependable capability. We use digital timer which complete the work according to the signal instructions. Heat-resisting silicone pad sit on the bottom plate which can withstand high temperature up to 400? (752?).