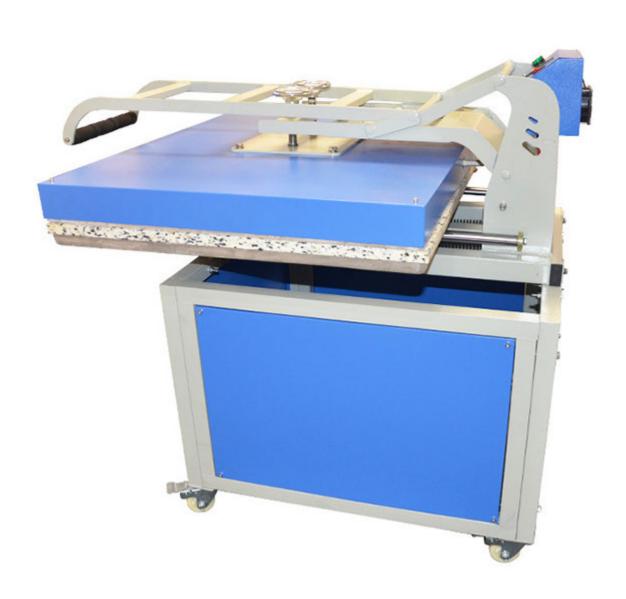

# Used Qomolangma 31in x 39in Large Format Manual Operation Hand Force Textile Thermo Transfer Heat Press Machine 220V 1P 30A

New type high-pressure heat press machine with smart meter can transfer patterns onto fabrics like cotton, linen, chemical fabric through heat transfer technology. Heat treatment of silk screen printing, glue, foam printing can also be achieved by this machine. Color code, portrait photo, landscape pictures and other patters also can be removed onto vitrolite and metalplate which is especially suitable for making medals, commemorative card,portrait of the deceased, T-shirt with signs.

#### Specifications:

Voltage: 220V, 50Hz, 1P, 30A

Max. Transferring Size: 31in x 39in (800mm x 1000mm)

Power: 6600W Time Range: 0-999S

Temperature Range: 32? - 482?/0°C - 250°C ,suggested temperature under 428?/220?

Working Mode: Manual

Preheating Time:±30 minutes

Machine Size: 40 in(L) x 36.6 in(W) x 43.7 in(H)/1010 mm(L)x 930 mm(W) x 1110 mm(H)

The heat press can be taken apart , make sure the width of door is larger than 18 in/460 mm