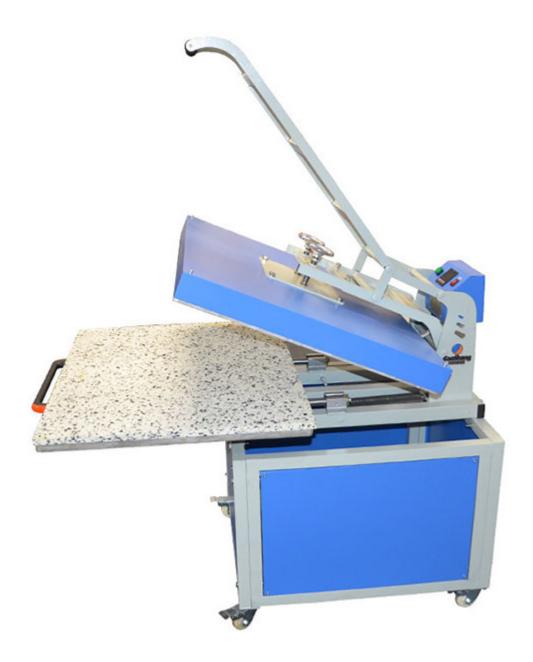

# Used Qomolangma 31in x 39in Large Format Manual Operation Hand Force Textile Thermo Transfer Heat Press Machine 220V 1P 30A

New type high-pressure heat press machine with smart meter can transfer patterns onto fabrics like cotton, linen, chemical fabric through heat transfer technology. Heat treatment of silk screen printing, glue, foam printing can also be achieved by this machine. Color code, portrait photo, landscape pictures and other patters also can be removed onto vitrolite and metalplate which is especially suitable for making medals, commemorative card,portrait of the deceased, T-shirt with signs.

#### Specifications:

Voltage: 220V, 50Hz, 1P, 30A

Max. Transferring Size: 31in x 39in (800mm x 1000mm)

Power: 6600W Time Range: 0-999S

Temperature Range: 32? - 482?/0°C - 250°C ,suggested temperature under 428?/220?

Working Mode: Manual

Preheating Time:±30 minutes

Machine Size: 40 in(L) x 36.6 in(W) x 43.7 in(H)/1010 mm(L)x 930 mm(W) x 1110 mm(H)

The heat press can be taken apart , make sure the width of door is larger than 18 in/460 mm