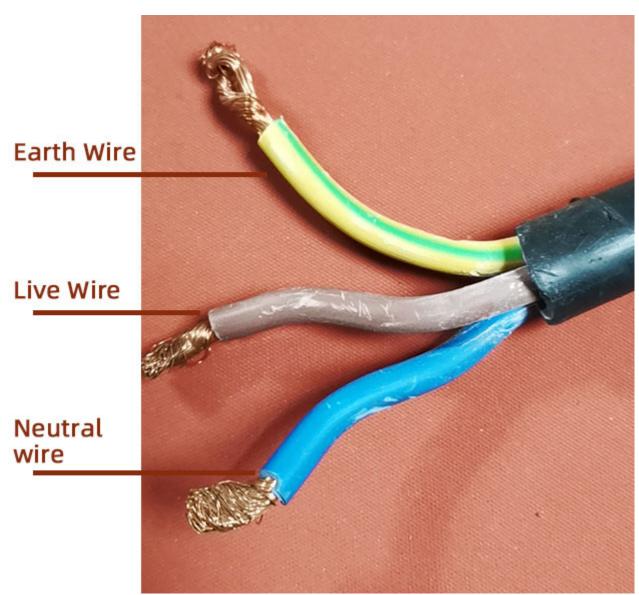

#### **Warm Tips:**

The heat press is delivered without a power plug, connection to the electrical power source shall be done by a licensed electrician. The electrician can either install a suitable amperage, phase and voltage rated plug for whatever country the unit is being installed.