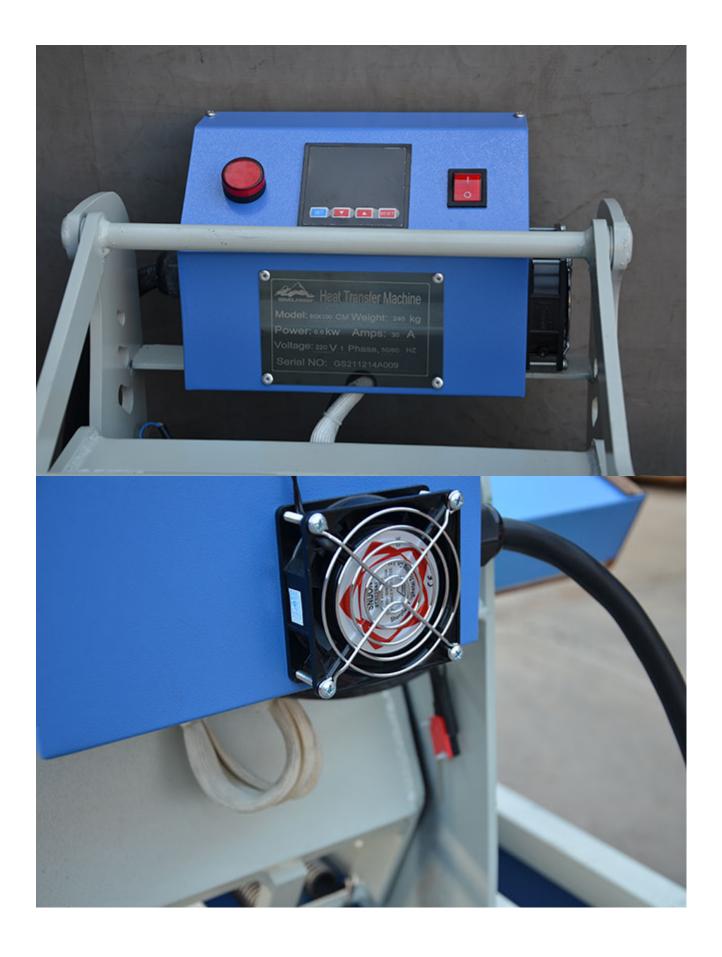

#### Specifications:

Voltage: 220V, 50Hz, 1P, 30A

Max. Transferring Size: 31in x 39in (800mm x 1000mm)

Power: 6600W Time Range: 0-999S

Temperature Range: 32? - 482?/0°C - 250°C ,suggested temperature under 428?/220?

#### Features:

We use digital displaying thermostatic controller which provides high accuracy(±2?) withfine adjustment switch. Heating tube and heating board are integrated into one with advantage of safety, durability, and well-distributed thermal. This machine has the function of Automatic maintaining constant temperature and free pressure regulation with dependable capability. We use digital timer which complete the work according to the signal instructions. Heat-resisting silicone pad sit on the bottom plate which can withstand high temperature up to 400? (752?).