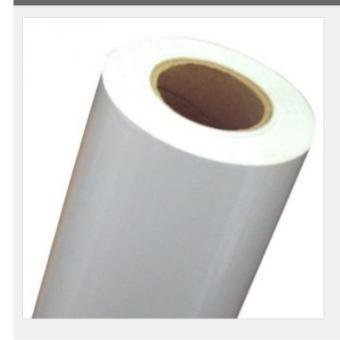

## 36" (0.914m) W/R PP Film S/A Gray Adhesive

Item Code: BS-120MBL-36R-NS

FOB Price: **\$57.77/roll** 

Mini Order: 30 rolls

Average Rating: Ib (kg)

**Inquire Now** 

## **Overview**

- . It consists of 120um PVC surface paper, pressure sensative adhesive, wood paper as back paper.
- . Smooth to be print on, good ink-absorb ability, fast to dry.
- . Can be used as vhiecles advertisings on buses and subways and can be sticked on wall, wood board, etc.