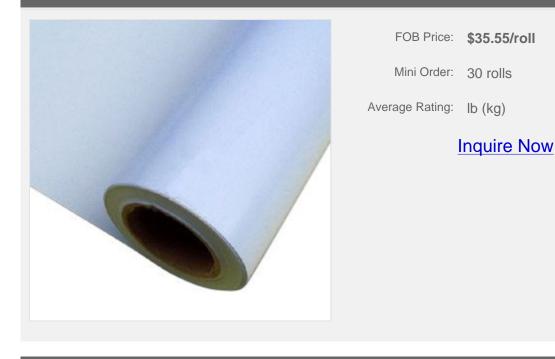

## 36" (0.914m) W/R Matte PP Film /Paper

## Item Code: BS-150M-36R-NS

## Overview

Using 150um PP basic materia, glossy, water proof coating which makes the pictures to be kept longer.

Durable, hard to tear-up. Vivid color, fast dry up.

Widely used for advertisements, indoors design, indoors and outdoors display board advertisement, such as: posters, roll up banner stand, X banner stand.