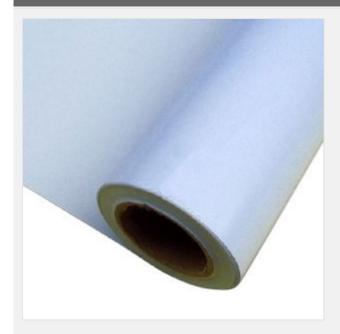

# 36" (0.914m) Matte W/R Front Print Backlit Film

Item Code: BS-FB-210M-36R-NS

FOB Price: **\$75.55/roll** 

Mini Order: 30 rolls

Average Rating: Ib (kg)

**Inquire Now** 

## Matte materials for outdoor use:

Including self-adhesive vinyl for vehicles, PET film, pp paper, etc.

Because of the waterproof coating, so it is well protected from `the` sunshine, no fading when putting outside. Suitable for Mutoh, Roland. HP. Epson. Mimaki printers.