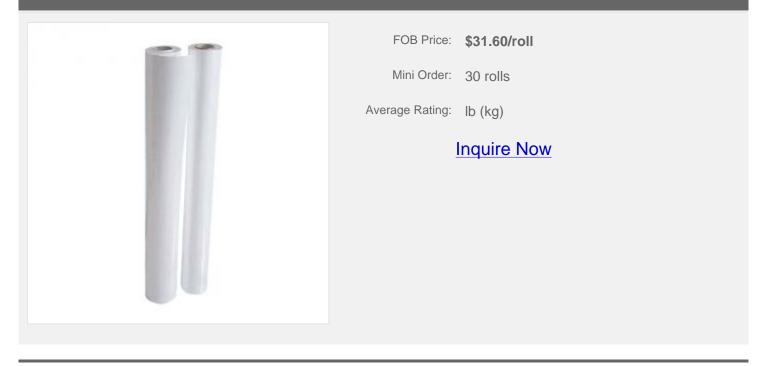

## 36" (0.9m) Glossy Photo Paper

## Item Code: BS-PH-220G-36R-NS

## Overview

- . High quality glossy photo paper base with double-side resin coating.
- . Use water-based ink so picture can keep long time indoors with vivid color.
- . The coating is very fine and smooth with high brightness, high density, dry fast, extensive vivid color, owning very high definition and accuracy. It could well prevents problems of changing yellow and folding.
- . Length: Can be made according to the customer's requirements.
- . Other sizes could be customized.
- . Weight: 220 GSM. It is anti-rumple and suitable for X&L banner, posterstand, etc.

## **Details**

| Weight | 220g       |
|--------|------------|
| Length | 30m        |
| Width  | 36" (0.9m) |

Copyright © 1999-2012 by Beijing ChinaSigns Information Company Limited All Rights Reserved.