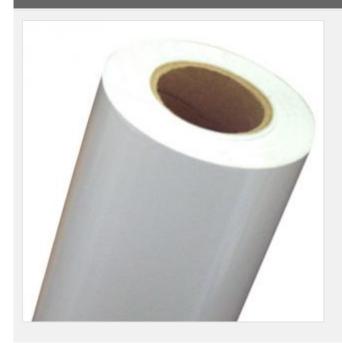

# 36" (0.914m) W/R PP Film S/A Gray Adhesive

Item Code: BS-120MBL-36R-NS

FOB Price: \$58.67/roll

Mini Order: 30 rolls

Average Rating: Ib (kg)

**Inquire Now** 

### **Overview**

- . It consists of 120um PVC surface paper, pressure sensative adhesive, wood paper as back paper.
- . Smooth to be print on, good ink-absorb ability, fast to dry.
- . Can be used as vhiecles advertisings on buses and subways and can be sticked on wall, wood board, etc.

# **Details**

| Length    | 30m          |
|-----------|--------------|
| Thickness | 120um        |
| Width     | 36" (0.914m) |

Copyright © 1999-2012 by Beijing ChinaSigns Information Company Limited All Rights Reserved.