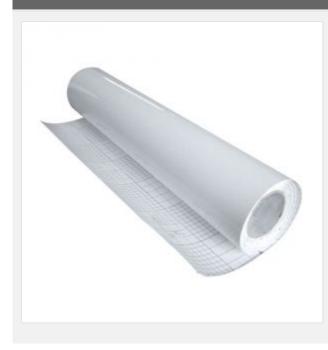

# 36" (0.914m) Top Image Cold-laminating Film

## Overview

We can provide 16 kinds of cold laminating film which is especially used in studio. Any surface treatment is different. We get more personalized choices for person, families and studios.

The surfaces are leather style, magic star,oil painting and clothe bound.

### **Details**

| Length    | 30m          |
|-----------|--------------|
| Thickness | 100um        |
| Width     | 36" (0.914m) |

Copyright © 1999-2012 by Beijing ChinaSigns Information Company Limited All Rights Reserved.