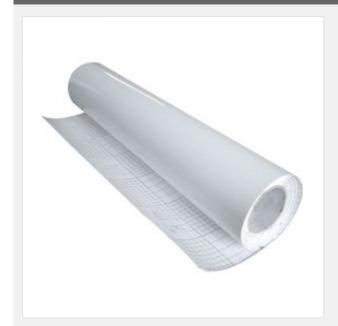

# 36" (0.914m) Top Image Cold-laminating Film

Item Code: BS-LAM-2-16#-36R-NS

FOB Price: **\$67.99/roll** 

Mini Order: 30 rolls

Average Rating: Ib (kg)

**Inquire Now** 

## **Overview**

We can provide 16 kinds of cold laminating film which is especially used in studio. Any surface treatment is different. We get more personalized choices for person, families and studios.

The surfaces are foggy style, frosted glass, cross texture, coarse cross texture, coarse frosted glass and cover leather. You could choose your favorit good according to your own idea.

## **Details**

| Length    | 30m          |
|-----------|--------------|
| Thickness | 100um        |
| Width     | 36" (0.914m) |

Copyright © 1999-2012 by Beijing ChinaSigns Information Company Limited All Rights Reserved.