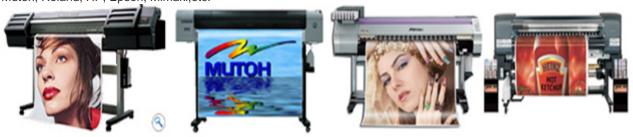

# 36" (0.914m) Top Image Cold-laminating Film

Item Code: BS-LAM-2-16#-36R-NS



FOB Price: **\$67.99/roll** 

Mini Order: 30 rolls

Average Rating: Ib (kg)

**Inquire Now** 

## **Overview**

We can provide 16 kinds of cold laminating film which is especially used in studio. Any surface treatment is different. We get more personalized choices for person, families and studios.

The surfaces are foggy style, frosted glass, cross texture, coarse cross texture, coarse frosted glass and cover leather. You could choose your favorit good according to your own idea.

### Suitable inkjet printers:

Mutoh, Roland, HP, Epson, Mimaki,etc.



#### Suitable inks:

ECO, Solvent ink.





## **Details**

| Length    | 30m          |
|-----------|--------------|
| Thickness | 100um        |
| Width     | 36" (0.914m) |























Copyright © 1999-2012 by Beijing ChinaSigns Information Company Limited All Rights Reserved.

Email:info@sign-in-china.com Tel:+86 132 6410 3286 www.sign-in-china.com