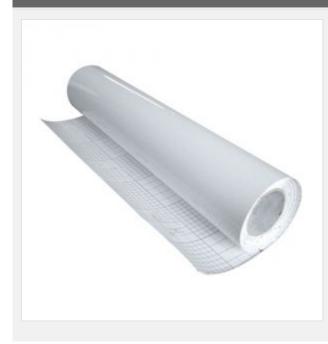

# 36" (0.914m) Top AD. Cold Laminating Film

Item Code: BS-BC-100BM-36R-NS

FOB Price: \$40.84/roll

Mini Order: 30 rolls

Average Rating: Ib (kg)

**Inquire Now** 

## Overview

. In the basis of high-quality PVC film in 100um, glossy, pressure-sensitive adhesive and wood pulp backing paper.

- . Laminating smoothly, keeping clear picture, protecting pictures.
- . To be used in museum, art gallery, high-end mall and other places which need good pictures with a long hold time.
- . The surface is fine grind arenaceous.