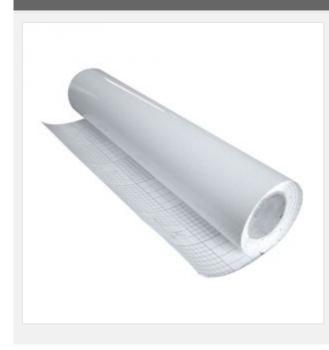

# 36" (0.914m) Top AD. Cold Laminating Film

## Overview

. In the basis of high-quality PVC film in 100um, glossy, pressure-sensitive adhesive and wood pulp backing paper.

- . Laminating smoothly, keeping clear picture, protecting pictures.
- . To be used in museum, art gallery, high-end mall and other places which need good pictures with a long hold time.
- . The surface is matte.