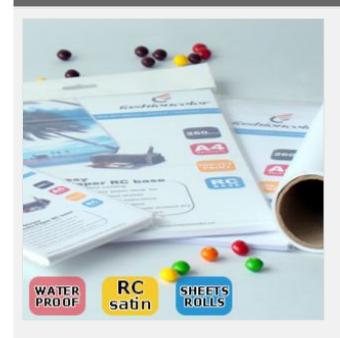

## 36" (0.914m) RC Silky W/P Photo Paper

Item Code: BS-PH-260SN-36R-NS

FOB Price: \$52.03/roll

Mini Order: 30 rolls

Average Rating: Ib (kg)

**Inquire Now** 

### **Overview**

- . "RC" means this item is laminated with PE on both sides, different from `common` photo paper with better waterproofing ability. It is not easy deformed and convenient to store, thus more suitable for maritime provinces.
- . As the surface coating has been treated for waterproofing, it can be apply to outdoor.
- . Mainly used for Roll up banner, X banner stand and poster.
- . The fine surface is more innovative.

## **Details**

| Weight | 260          |
|--------|--------------|
| Length | 25m          |
| Width  | 36" (0.914m) |

Copyright © 1999-2012 by Beijing ChinaSigns Information Company Limited All Rights Reserved.