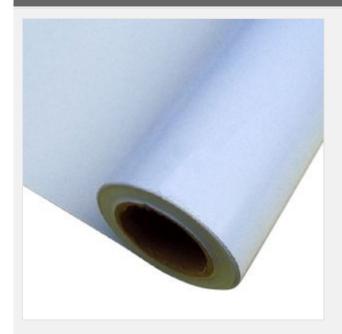

## 36" (0.914m) Matte PP Film S/A (Pigment)

Item Code: BS-150SULBS-36R

FOB Price: \$45.38/roll

Mini Order: 30 rolls

Average Rating: Ib (kg)

**Inquire Now** 

## **Overview**

- . Using 150um PP Surface material, PET parting paper, Press sensitive glue, easy to operate, can adhere on wall, board and so on.
- . High antiskid property while printing, vivid color, low cost,fast dry up.
- . Widely used for advertisements, indoors display board, banner, trade mark, CAD, personal photo, pictures and so on.