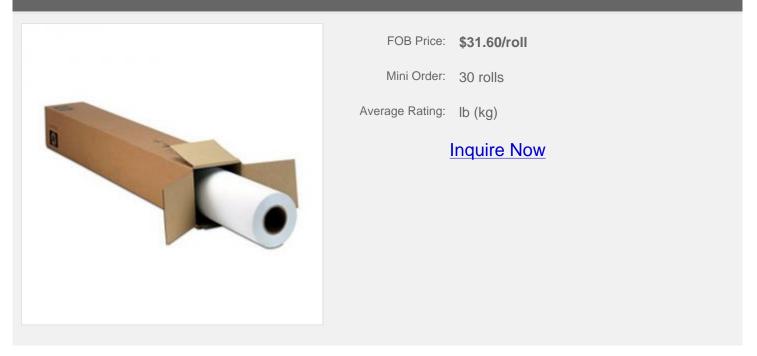

## 36" (0.914m) Matte PP Film S/A

## Item Code: BS-150SL-36R-NS

## **Overview**

- . The back paper is 150um PP, matte, water proof coating, keeping the vivid color for a longer time.
- . The material is hard to be torn. The printing color is natural and vivid, fast to dry.
- . Widely used for advertising sign exhibitions, indoor advertisments, ect, as posters, roll up banner, X banner stand showing pictures.

Suitable inkjet printers: Mutoh, Roland, HP, Epson, Mimaki, etc.

Suitable inks: Pigment or Dye ink.

| Length    | 30m          |
|-----------|--------------|
| Thickness | 150um        |
| Width     | 36" (0.914m) |