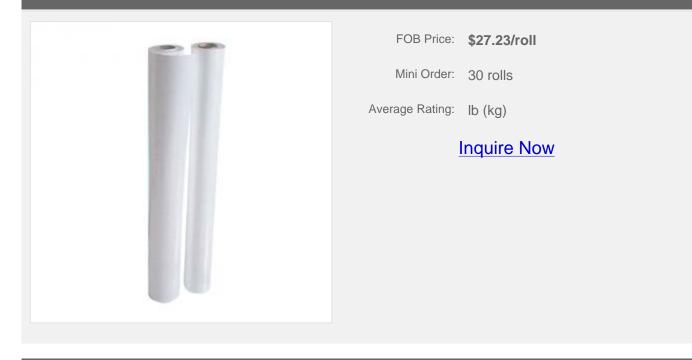

## 36" (0.914m) Glossy Photo Paper

## Item Code: BS-PH-180G-36R-NS

## Overview

- . High quality glossy photo paper base with double-side resin coating.
- . Use water-based ink so picture can keep long time indoors with vivid color.
- . The coating is very fine and smooth with high brightness, high density, dry fast, extensive vivid color, owning very high definition and accuracy. It could well prevents problems of changing yellow and folding.
- . Length: Can be made according to the customer's requirements.
- . Other sizes could be customized.
- . Weight: 180 GSM. It is anti-rumple and suitable for X&L banners, posterstands, etc.

## **Details**

| Weight | 180g         |
|--------|--------------|
| Length | 30m          |
| Width  | 36" (0.914m) |

Copyright © 1999-2012 by Beijing ChinaSigns Information Company Limited All Rights Reserved.