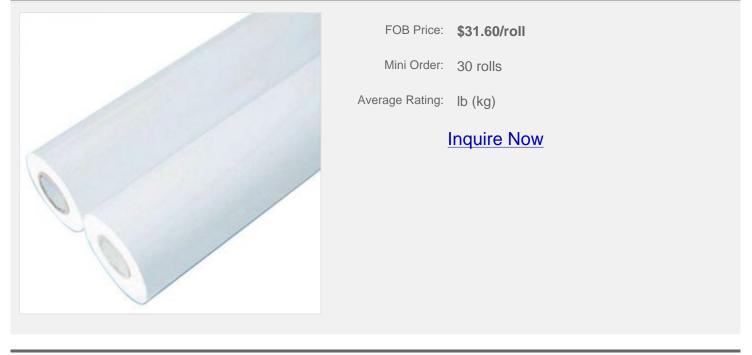

## 36" (0.914m) Glossy PP Film S/A

Item Code: BS-150GL-36R-NS

## **Details**

| Length    | 30m          |
|-----------|--------------|
| Thickness | 150um        |
| Width     | 36" (0.914m) |

Copyright © 1999-2012 by Beijing ChinaSigns Information Company Limited All Rights Reserved.