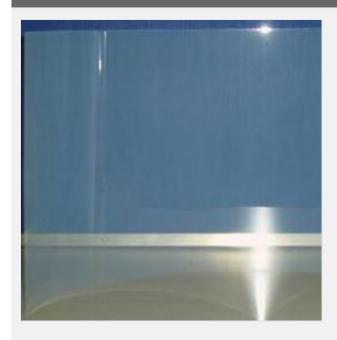

## 36" (0.914m) Front Print Backlit Film (Pigment)

Item Code: BS-TF-130SU-36R-NS

FOB Price: \$58.67/roll

Mini Order: 30 rolls

Average Rating: Ib (kg)

**Inquire Now** 

## **Overview**

- . 130um high quality PET basic material, makes the pictures more stiff, and the printing meek.
- . It's more suitable for dynamic light box display, such as Rotate light box & scrolling light box.
- . The penetration of light is even, the color is vivid, exquisite after lighted, looks dignified.
- . Applied to high-class window display, cosmetic shopping, hotel, subway, waiting room advertisement.

## **Details**

| Length    | 30m          |
|-----------|--------------|
| Thickness | 130um        |
| Width     | 36" (0.914m) |

Copyright © 1999-2012 by Beijing ChinaSigns Information Company Limited All Rights Reserved.