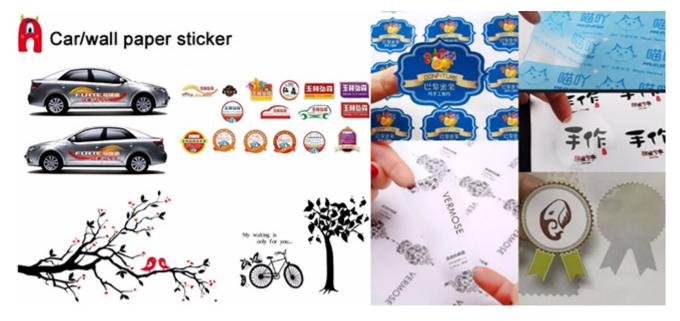

Details:

Application industry: packaging proofing, clothing plate, making car beauty industry, Make Signs for shop windows, cars and vans., cutting labels, heat pressing logos and slogans onto T-Shirts.

Applicable material: vinyl adhesive, reflective film, craft paper, sandblast membrane, PET, PP, PVC, PC, wall paper, etc.

**Function Show:** 