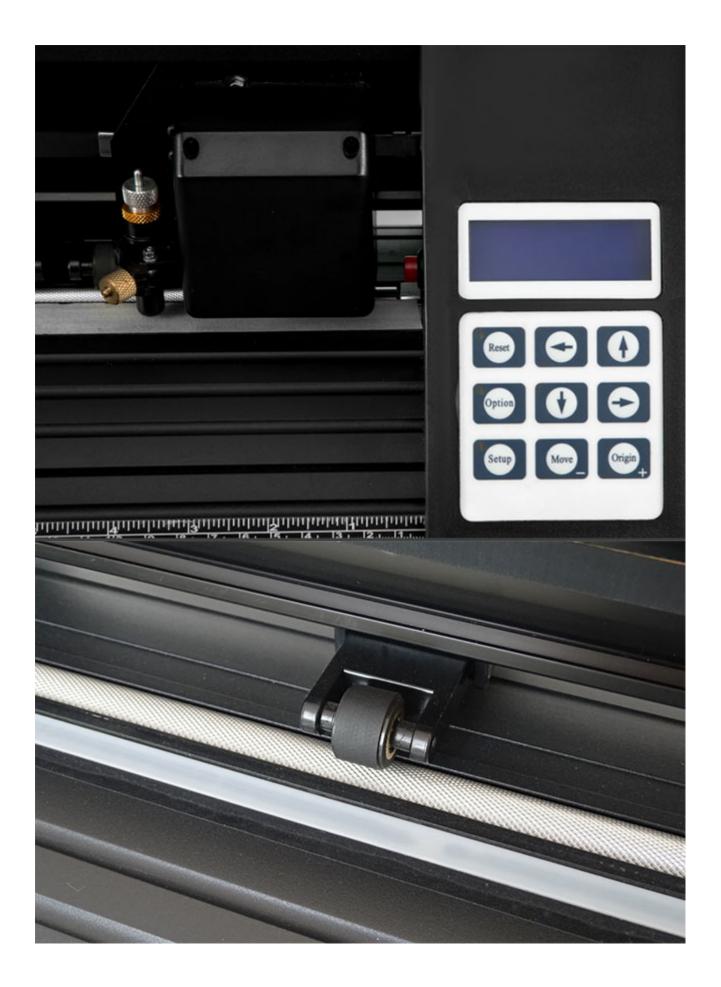

#### Features:

•The machine can work without PC when use U disk interface.

·High-precision Steel Axes: Guarantee the high precision of shifting

•The machine can repeat the words or images for 0-500 times(Repeat Function)

#### **Specifications:**

| Model              | KH-720        |
|--------------------|---------------|
| Max. mea width     | 720mm         |
| Max. cutting width | 620mm         |
| Language           | EN            |
| Accuracy           | +/-0.01mm     |
| Feeding accuracy   | 10m           |
| Interface          | USB/COM       |
| Feeding Roller     | Al roller     |
| Drive motor        | Stepper motor |
| Carriage           | ABS carriage  |
| Stand              | Iron bracket  |
| Speed              | 20-800mm/s    |
| Force              | 20-500g       |
| Power supply       | AC 110-220V   |
| Software           | Artcut        |
| Machine power      | <100W         |
| Details:           |               |