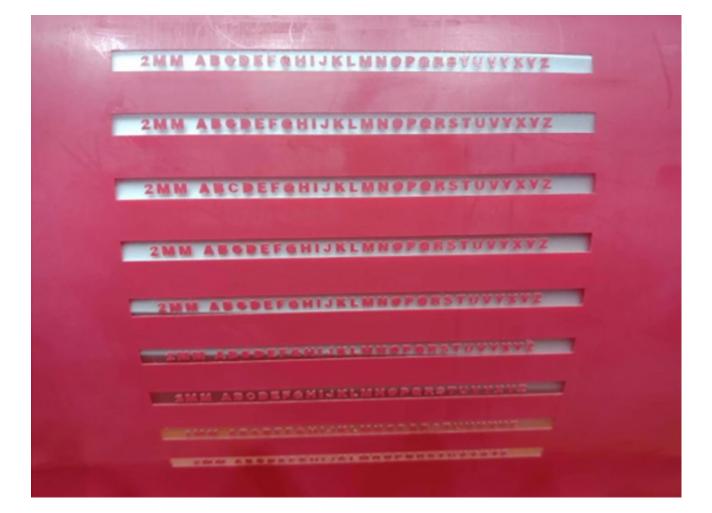

Applicable material: vinyl adhesive, reflective film, craft paper, sandblast membrane, PET, PP, PVC, PC, wall paper, etc.

**Function Show:** 

# 0123456789

## abcdefghijklmnopqrstuvwxyz

## ABCDEFGHIJKLMNOPQRSTUVWXYZ

Factory:

Copyright © 1999-2012 by Beijing ChinaSigns Information Company Limited All Rights Reserved.

Email:info@sign-in-china.com Tel:+86 132 6410 3286 www.sign-in-china.com