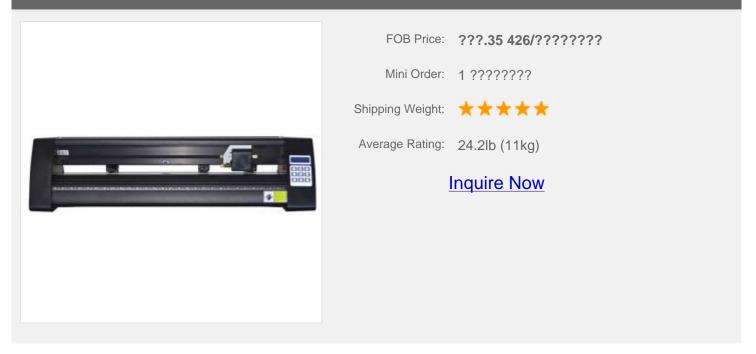

## 720mm Vinyl Manual Contour Cutter without Stand

#### 720mm Vinyl Manual Contour Cutter without Stand

#### **Specifications:**

| Model              | KH-720        |
|--------------------|---------------|
| Max. mea width     | 720mm         |
| Max. cutting width | 620mm         |
| Language           | EN            |
| Accuracy           | +/-0.01mm     |
| Feeding accuracy   | 10m           |
| Interface          | USB/COM       |
| Feeding Roller     | Al roller     |
| Drive motor        | Stepper motor |
| Carriage           | ABS carriage  |
| Stand              | Iron bracket  |
| Speed              | 20-800mm/s    |
| Force              | 20-500g       |
| Power supply       | AC 110-220V   |
| Software           | Artcut        |
| Machine power      | <100W         |
| Details:           |               |