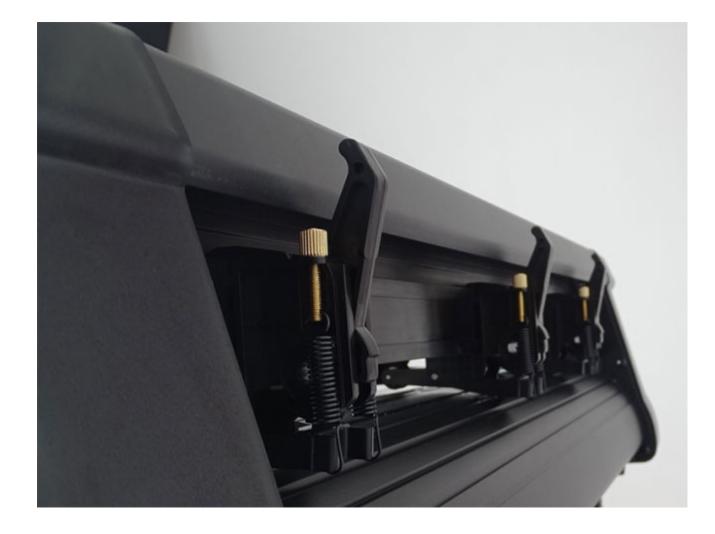

#### **Specifications:**

| Model              | KH-720        |
|--------------------|---------------|
| Max. mea width     | 720mm         |
| Max. cutting width | 620mm         |
| Language           | EN            |
| Accuracy           | +/-0.01mm     |
| Feeding accuracy   | 10m           |
| Interface          | USB/COM       |
| Feeding Roller     | Al roller     |
| Drive motor        | Stepper motor |
| Carriage           | ABS carriage  |
| Stand              | Iron bracket  |
| Speed              | 20-800mm/s    |
| Force              | 20-500g       |
| Power supply       | AC 110-220V   |
| Software           | Artcut        |
| Machine power      | <100W         |
| Details:           |               |