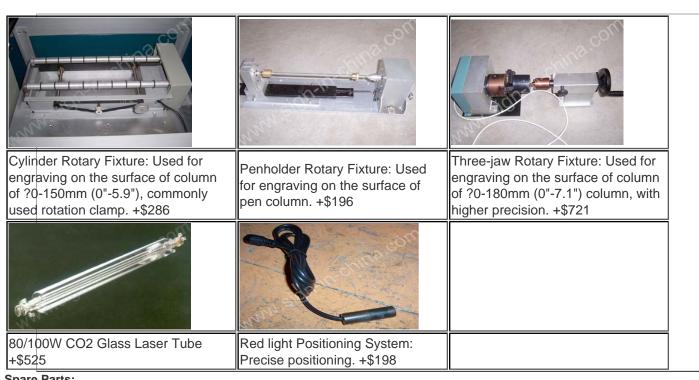

With the following optional devices, more functions are added to the laser engraver machine (prices are not included in the selling laser engraver):

#### **Spare Parts:**

Glass laser tube 60W (length: 1.2m) +\$375

Reflective mirror (Dia.: 20mm, Thickness: 3mm) +\$14

Focus lens (Focus length: 50mm)+\$105