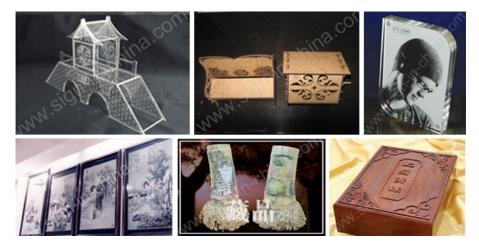

y touches the material being engraved. You don't need a special system to hold down your engraving material.
- . The engraved words and graphs do not fade and can exist permanently and can avoid being forged effectively.

With the following optional devices, more functions are added to the laser engraver machine (prices are not included in the selling laser engraver):



#### **Spare Parts:**

Glass laser tube 60W (length: 1.2m) +\$375

Reflective mirror (Dia.: 20mm, Thickness: 3mm) +\$14

Focus lens (Focus length: 50mm)+\$105

#### **Guarantee & Aftersales Service:**

Laser tube 1000-2000 hours working time Comprehensive guarantee for one year except the spare parts 24-hour technical support by email or calling User-friendly English manual for machine using and maintaining

### Samples:



# Details

| Support Image Format     | BMP, PLT, AI, DXF                                  |
|--------------------------|----------------------------------------------------|
| Max. Engraving Speed     | 2362" (60000mm)/min (speed adjustable)             |
| Engraving Precision      | Chinese characters: 0.04" (1mm) , English letters: |
| Effective Engraving Area | 35.43" x 23.62" (900 x 600mm)                      |
| Laser Power              | CO2 glass tube 60W                                 |

# **Specifications**

| Model                             | LEM-Z-DQ-9060E                                                |
|-----------------------------------|---------------------------------------------------------------|
| Max. Engraving Area               | 900*600mm(35.43"*23.62")