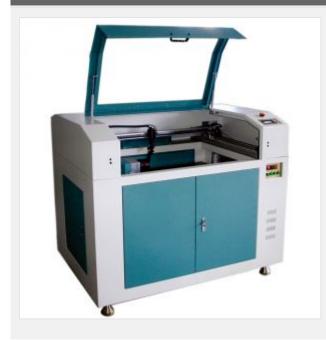

## 35" x 46" (900mm x 600mm) Laser Engraving & Cutting Machine

Item Code: LEM-Z-DQ-9060E

FOB Price: **\$5,155/set** 

Price: \$4,500/set

You Save: \$655.00(13%)

Mini Order: 1 set

Shipping Weight:  $\star \star \star \star$ 

#### **Overview**

Electric up-down lift worktable & Support CorelDraw output directly. High speed, high engraving precision and multi-function.

Main Function: Scan/engrave/cut

#### **Product Highlights:**

- . This laser engraving and cutting machine integrates optics, machinery and electricity, and adopts special laser software, which can design image freely by computer.
- . Adopting special structure and controlling system, kerf is small, cutting edge is smooth, which effectively meet high precision cutting requirement.
- . The laser engraver supports CorelDraw and other graphics manipulation programs. The original photos can be output directly, which can avoid the photos being out of shape and the data being incorrect.
- . Imported optical mirrors, high-temperature endurable, anti-abrasive, small diameter of focalizing facula; ensure higher cutting ability compared with the machine of the same laser power.
- . Touching LED control panel, LCD display, completely off-line work, effectively save computer source.

# **Specifications**

| Model                             | LEM-Z-DQ-9060E                                                |
|-----------------------------------|---------------------------------------------------------------|
| Max. Engraving Area               | 900*600mm(35.43"*23.62")                                      |
| Laser Power                       | CO2 glass tube 50W(Normal working life about 1000 hours)      |
| Max. Engraving Speed              | 60000mm/min (2362")(speed adjustable)                         |
| Max. Cutting Speed                | 18000mm/min(708.6")(speed adjustable)                         |
| Max. Cutting Thickness            | 15mm(0.39")(Acrylic)                                          |
| Resolution                        | ?1000dpi (1000dpi is the best)                                |
| Min. Engraving<br>Characters Size | Chinese characters 1mm (0.04"), English letters 0.5mm (0.02") |
| Positioning Precision             | 0.025mm(0.0009")                                              |
| Cooling Way                       | Water cooling and protection system                           |
| Support Image Format              | BMP, PLT, AI, DXF                                             |