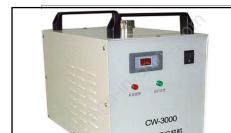

| . The laser engraving and cutting machine is equipped with industry water chiller, it ensures the engraving effect better and makes maintenance easier. | working table, its max. lifting height can<br>be up to 350mm(13.78"), which greatly<br>broaden the scope of processing objects.           | . Import optical mirrors, high-<br>temperature endurable, anti-<br>abrasive, small diameter of focalize<br>facula; Ensure higher cutting ability<br>compared with the machine of the<br>same laser power. |
|---------------------------------------------------------------------------------------------------------------------------------------------------------|-------------------------------------------------------------------------------------------------------------------------------------------|-----------------------------------------------------------------------------------------------------------------------------------------------------------------------------------------------------------|
| USR & CON                                                                                                                                               |                                                                                                                                           |                                                                                                                                                                                                           |
| . USB data interface, you can save multiple files at the same time.                                                                                     | . Standard machine is equipped with 50W CO2 glass laser tube made in China with fine engraving and cutting effect and advantage of price. |                                                                                                                                                                                                           |

| Engraving Software | Specialized engraving and cutting software                                                                                                                                                |
|--------------------|-------------------------------------------------------------------------------------------------------------------------------------------------------------------------------------------|
| Power Support      | AC 220V/50Hz                                                                                                                                                                              |
| Interface          | LPT, USB                                                                                                                                                                                  |
| Standard Equipment | Exhaust fan, exhaust pipe, water pump, air pump.                                                                                                                                          |
| Spare Parts        | Reflective mirror, lens, and laser tube.                                                                                                                                                  |
| Optional Device    | Electric up-down lift working table, red light positioning system, penholder rotation clamp, cylinder rotation clamp, three-jaw rotation clamp, water chiller, CO2 glass laser tube 100W. |
| Machine Dimension  | 59.0" x 43.3" 43.3" (1500 x 1100 x 1100mm)                                                                                                                                                |
| Machine Weight     | 352.7Lb (160kg)                                                                                                                                                                           |
| Package            | Fumigation free package                                                                                                                                                                   |
| Packing Size       | 65.0" x 54" x 45" (1640 x 1360 x 1140mm)                                                                                                                                                  |
| Gross Weight       | 595.3Lb (270kg)                                                                                                                                                                           |