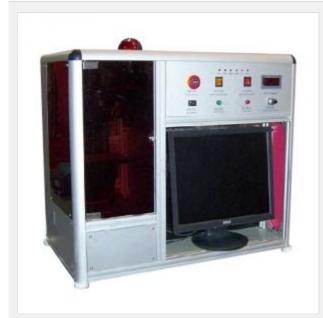

#### ???????? ??????????????:

- ????????? ????????? ???????? ???????.
- ???????? ??????? 3DMAX, AutoCADR14 ? Photoshop.

Remark: Laser subsurface engraving machine is a high and new tech product that combines laser and computer technology, and is laser processing equipment that integrates optics, machine, and electricity. This machine can engrave various 3D and 2D (plane) images, characters, and figures in crystal glass, which brings people the impression of glittering and translucent, pure and noble. Crystal handicrafts engraved by laser subsurface engraving machine have the value of collection, appreciation, and memorization. This machine has more virtues than traditional engraving machines. Firstly, it adopts servo-controlling system with high precision and efficiency under the computer control, which has the features of high productivity and stable processing performance; secondly, it adopts laser processing technology, which makes the crystal and laser spot move correspondingly. Laser focus point explosives the crystal by optical effect, after forms the countless ordered spots, to make up an exquisite and perfect three-dimensional picture. The engraved crystal handicrafts have permanent collecting value.

## **Specifications**

| ?????                                   | ??????? ??????? (???? ????????????? 10000 ?????) |
|-----------------------------------------|--------------------------------------------------|
| ??????? ??????                          | 4                                                |
|                                         |                                                  |
| ????? ??????? ?????                     | 532nm                                            |
| ??????? ??????                          | 1000??                                           |
| ????. ???????? ????????                 | 0,7???                                           |
| ???????? ??????                         | 1,5??                                            |
| ????. ???????? ??????????               | 60000 ?????/???                                  |
| ????. ??????? ?????????                 | 65 x 65 x 70??, ??????????110 x 110 x 80??       |
| ?????????                               | 800dpi                                           |
| ???????? ?????????                      | 0,005??                                          |
| ???????? ???????                        | 0,005??                                          |
| ??????? ??????                          | 90,04??                                          |
| ?????????                               | ????????                                         |
| ????. ?????? ????????                   | 120 x 120 x 100??                                |
| ??????                                  | AC220?±10% 50-60??                               |
| ????? ??????? ??????                    | 1???                                             |
| ??????? ?????????                       | 5-35 ??????? ???????                             |
| ??                                      | ??????????????????????????                       |
| ??????????????????                      | PLT, AI, DXF, BMP                                |
| ????? ????????? ?????????<br>50*50*80?? | 6???                                             |
| ????????                                | LPT, USB                                         |