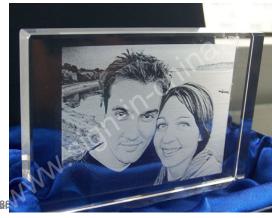

#### ???????? ??????????????:

- ????????? ????????? ???????? ???????.
- ???????? ??????? 3DMAX, AutoCADR14 ? Photoshop.

Remark: Laser subsurface engraving machine is a high and new tech product that combines laser and computer technology, and is laser processing equipment that integrates optics, machine, and electricity. This machine can engrave various 3D and 2D (plane) images, characters, and figures in crystal glass, which brings people the impression of glittering and translucent, pure and noble. Crystal handicrafts engraved by laser subsurface engraving machine have the value of collection, appreciation, and memorization. This machine has more virtues than traditional engraving machines. Firstly, it adopts servo-controlling system with high precision and efficiency under the computer control, which has the features of high productivity and stable processing performance; secondly, it adopts laser processing technology, which makes the crystal and laser spot move correspondingly. Laser focus point explosives the crystal by optical effect, after forms the countless ordered spots, to make up an exquisite and perfect three-dimensional picture. The engraved crystal handicrafts have permanent collecting value.

How does laser process works? (more information, please look at the Q&A: How does laser process works?)

Step1: 3D Capturing. Take a portrait using our 3D camera. You can also create a special 3D design for your customer using CAD

software.

**Step2:** 3D Image Processing.Process the data using our design software. It is easy for you to create complex laser images, because a template and guide for your glass image is included in software.

**Step3:** Laser Engraving. Transfer your image template to our laser systems. The laser beam will then burn it into `crystal` glass with maximum precision and at high speed. The surface remains smooth and flawless.

Step4: Portrait Crystal. Now captured forever, you can present an wonderful 3D crystal portrait to your customer in just a few minutes.

??????:

3D engraving 3D engraving

Image not found
/userfiles/2009-Feb/3d\_engrawisgrstass/2009-Feb/3d\_Stirtu⊆sst