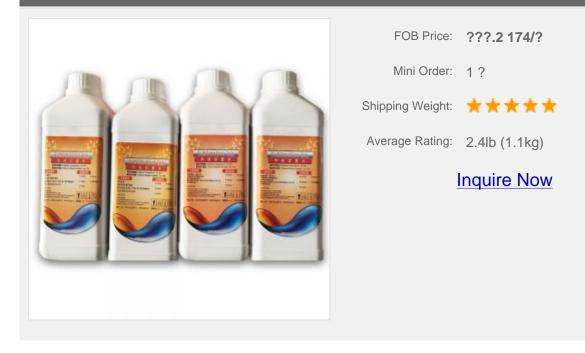

## High Concentration Sublimation Ink ?1Liter?

### **Description:**

Hi color sublimation ink can be printed and transferred onto various coated media using heat transfer machines. We provides 4 color sublimation ink for piezo-electric printers such as Mimaki, Mutoh, Roland or Epson. Our sublimation ink can be transferred to bags, coated mugs, tiles, caps, tents, banners, T-shirts, stamps, art and gifts.

- 1L/bottle?1.1KG/bottle, 14\*10\*25 cm/bottle
- Working Temperature: 180--220 ?

Copyright © 1999-2012 by Beijing ChinaSigns Information Company Limited All Rights Reserved.

Email:info@sign-in-china.com Tel:+86 132 6410 3286 www.sign-in-china.com