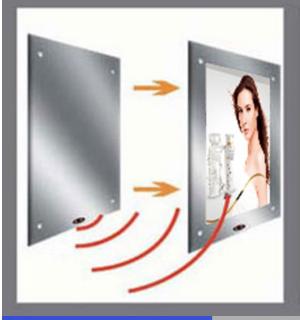

### **Overview**

- SMD LED lighting for long life-span.
- Crystal magic mirror, it's clear and attractive.
- Adopting superior lighting panel, imported acrylic mirror or mineral coating glass mirror.
- 70%-80% energy saving than the traditional light box
- Control on/off by infrared ray sensor, when people approach, it displays a mirror, when people away, it displays a picture.
- Configuration: Mirror board + sensor +optical light panel+ transparent back board + diffuser coat reflective coat wires, mirror is coating glass, clear.

#### **Description:**

Magic mirror light box with acrylic frame changes between mirror and light box. Infrared ray sensor plays an important role during the whole opertation because it's respondent. It's a mirror when you are approaching, and a picture when you are 47.2"-78.7" (1.2-2m) far away. It is super slim with unique design. It is widely used in shopping mall, hotel, restaurant, house, school, etc. Also, it can be made with aluminum frame if you like.