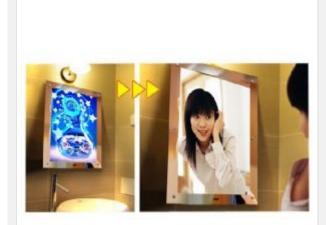

### **Overview**

- SMD LED lighting for long life-span.
- Crystal magic mirror, it's clear and attractive.
- Adopting superior lighting panel, imported acrylic mirror or mineral coating glass mirror.
- 70%-80% energy saving than the traditional light box
- Control on/off by infrared ray sensor, when people approach, it displays a mirror, when people away, it displays a picture.
- Configuration: Mirror board + sensor +optical light panel+ transparent back board + diffuser coat reflective coat wires, mirror is coating glass, clear.

#### **Description:**

Magic mirror light box with acrylic frame changes between mirror and light box. Infrared ray sensor plays an important role during the whole opertation because it's respondent. It's a mirror when you are approaching, and a picture when you are 47.2"-78.7" (1.2-2m) far away. It is super slim with unique design. It is widely used in shopping mall, hotel, restaurant, house, school, etc. Also, it can be made with aluminum frame if you like.