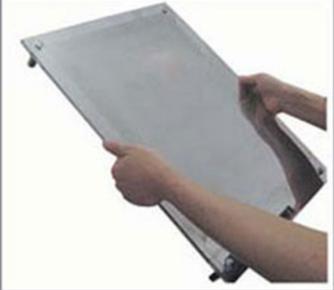

How to Change Graphic?

#### How to Mount on the Wall?

Take the front board out. Mark on the wall.

Fix screws on the wall.

Mount on the wall.