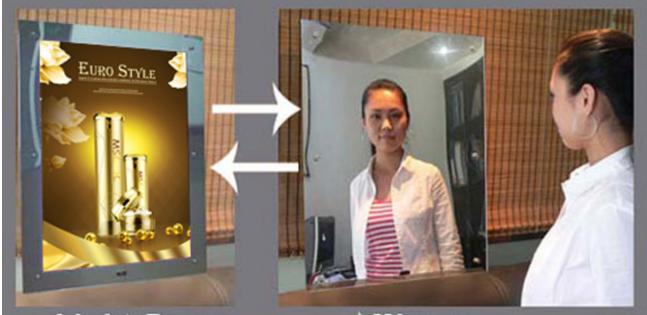

#### **Description:**

Magic mirror light box with acrylic frame changes between mirror and light box. Infrared ray sensor plays an important role during the whole opertation because it's respondent. It's a mirror when you are approaching, and a picture when you are 47.2"-78.7" (1.2-2m) far away. It is super slim with unique design. It is widely used in shopping mall, hotel, restaurant, house, school, etc. Also, it can be made with aluminum frame if you like.

# **Application**

It's widely used in different places, such as hotel, shopping mall, airport, house, school, etc.

Light Box <del>← Mirror</del>

Workshop