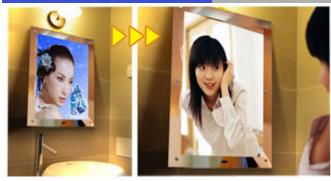

#### **Description:**

Magic mirror light box with acrylic frame changes between mirror and light box. Infrared ray sensor plays an important role during the whole opertation because it's respondent. It's a mirror when you are approaching, and a picture when you are 47.2"-78.7" (1.2-2m) far away. It is super slim with unique design. It is widely used in shopping mall, hotel, restaurant, house, school, etc. Also, it can be made with aluminum frame if you like.

How to Change Graphic?