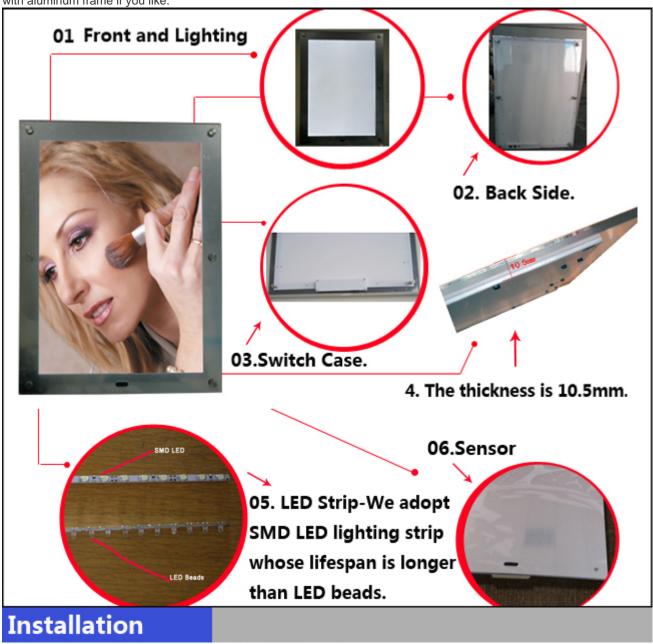

### **Overview**

- SMD LED lighting for long life-span.
- Crystal magic mirror, it's clear and attractive.
- Adopting superior lighting panel, imported acrylic mirror or mineral coating glass mirror.
- 70%-80% energy saving than the traditional light box
- Control on/off by infrared ray sensor, when people approach, it displays a mirror, when people away, it displays a picture.
- Configuration: Mirror board + sensor +optical light panel+ transparent back board + diffuser coat reflective coat wires, mirror is coating glass, clear.

### **Details**

#### **Description:**

Magic mirror light box with acrylic frame changes between mirror and light box. Infrared ray sensor plays an important role during the whole opertation because it's respondent. It's a mirror when you are approaching, and a picture when you are 47.2"-78.7" (1.2-2m) far away. It is super slim with unique design. It is widely used in shopping mall, hotel, restaurant, house, school, etc. Also, it can be made with aluminum frame if you like.