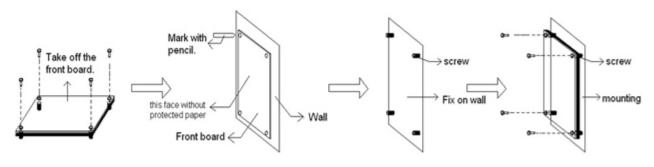

#### How to Mount on the Wall?

Take the front board out. Mark on the wall.

Fix screws on the wall.

Mount on the wall.