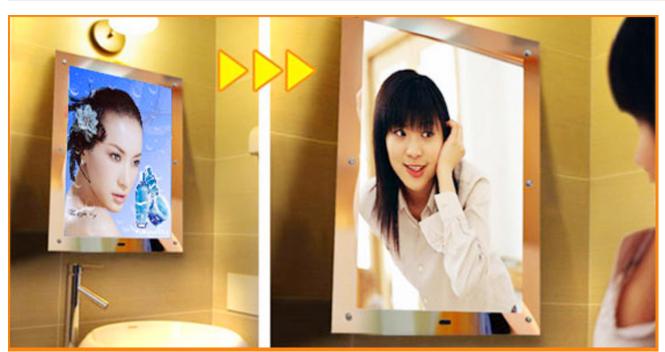

### **Overview**

- SMD LED lighting for long life-span.
- Crystal magic mirror, it's clear and attractive.
- Adopting superior lighting panel, imported acrylic mirror or mineral coating glass mirror.
- 70%-80% energy saving than the traditional light box
- Control on/off by infrared ray sensor, when people approach, it displays a mirror, when people away, it displays a picture.
- Configuration: Mirror board + sensor +optical light panel+ transparent back board + diffuser coat reflective coat wires, mirror is coating glass, clear.

#### **Description:**

Magic mirror light box with acrylic frame changes between mirror and light box. Infrared ray sensor plays an important role during the whole opertation because it's respondent. It's a mirror when you are approaching, and a picture when you are 47.2"-78.7" (1.2-2m) far away. It is super slim with unique design. It is widely used in shopping mall, hotel, restaurant, house, school, etc. Also, it can be made with aluminum frame if you like.