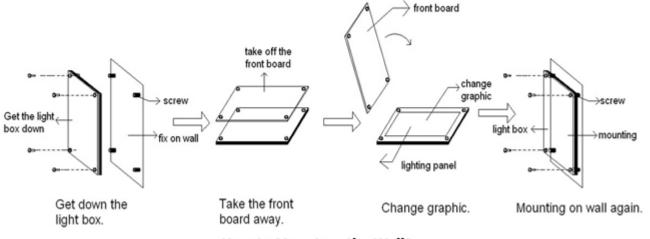

How to Change Graphic?

#### How to Mount on the Wall?

Take the front board out. Mark on the wall.

Fix screws on the wall.

Mount on the wall.