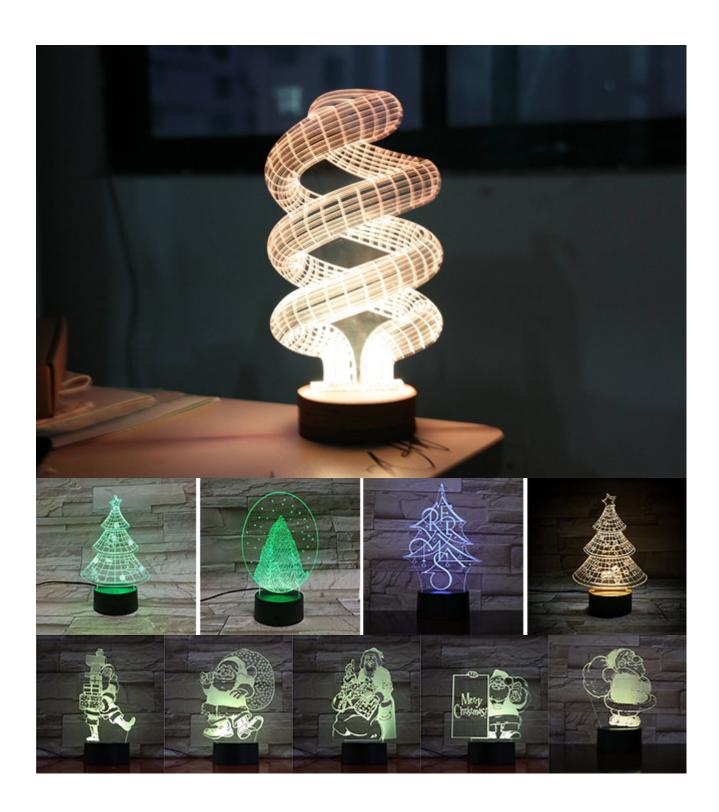

## **Features**

Red, Green, Blue, Yellow, Aqua, Purple, and White. There's also a setting to automatically cycle through all seven colors! Ten LEDs are located inside the base to provide safe, cool, bright light.

Powered by three AAA batteries that fit into the bottom of the base. Or use the included USB cable to power the LED SignLamp without batteries.

If you use a CNC router or laser to create acrylic panels, this LED base is the perfect component for you! Save time while providing a professional, finished look for your "3D Illusion Lamp" projects.