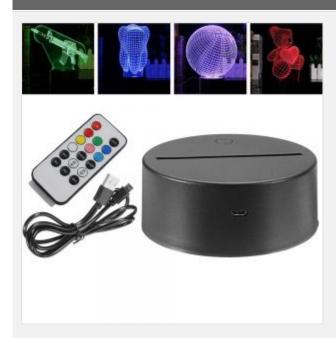

## 10pcs/pack Lamp Base Push-Key Switch 3D Night Light Acrylic Plate Panel Holder + USB Cable+Remote

Item Code: LED-TG-3DYKL-T17-10P

FOB Price: ???.2 114/??.

Mini Order: 1 ?????. (10??.s / ????.)

Average Rating: 8.6lb (3.9kg)

## **Specifications**

Name: Lamp holder

Type: Push-key switch +Remote

Input voltage: 5VDC Power: 0.23W Diameter: 3.5 inches Height: 1.5 inches

Slot Width: 0.15625 inch(3.8mm) Slot Length: 3.19 inches(81mm) Battery compartment: No

Net weight: 260g

Package Size:9.6"x14.6"x8.5"(245mmx370mmx215mm)

Package Weight: 5.7lb (2.6kg)

Package: 10pcs/pack Package Included 10 x Lamp holder 10 x USB Cable 10 x Remote 10 x Instruction