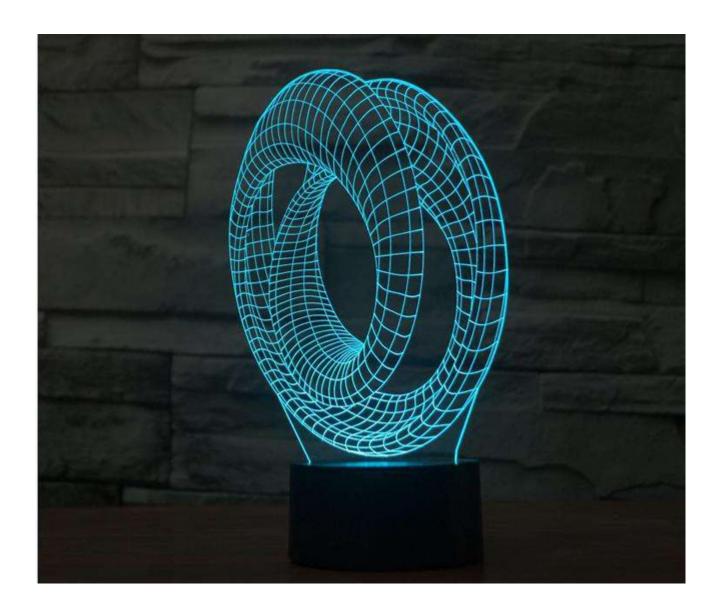

## **Features**

Red, Green, Blue, Yellow, Aqua, Purple, and White. There's also a setting to automatically cycle through all seven colors! Ten LEDs are located inside the base to provide safe, cool, bright light.

Powered by three AAA batteries that fit into the bottom of the base. Or use the included USB cable to power the LED SignLamp without batteries.

If you use a CNC router or laser to create acrylic panels, this LED base is the perfect component for you! Save time while providing a professional, finished look for your "3D Illusion Lamp" projects.