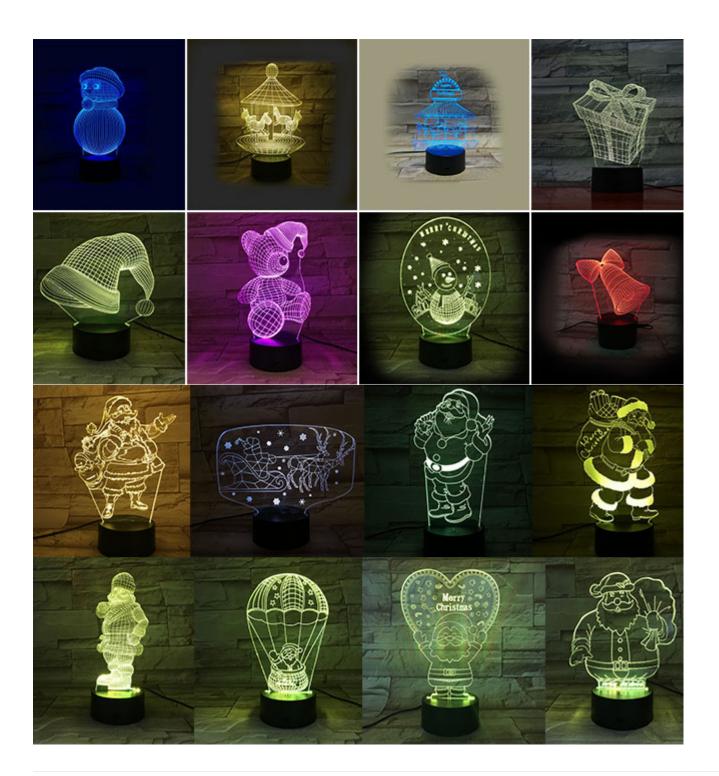

## **Features**

Red, Green, Blue, Yellow, Aqua, Purple, and White. There's also a setting to automatically cycle through all seven colors! Ten LEDs are located inside the base to provide safe, cool, bright light.

Powered by three AAA batteries that fit into the bottom of the base. Or use the included USB cable to power the LED SignLamp without batteries.

If you use a CNC router or laser to create acrylic panels, this LED base is the perfect component for you! Save time while providing a professional, finished look for your "3D Illusion Lamp" projects.