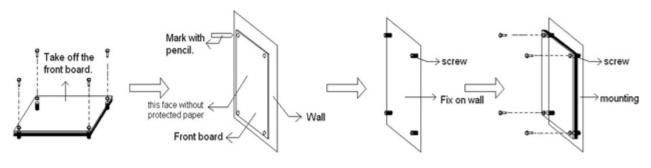

### How to Mount on the Wall?

Take the front board out.

Mark on the wall.

Fix screws on the wall.

Mount on the wall.

pplication

It's widely used in wedding photography studio, home adornment, shopping mall, supermarkets, bank, airport, subway,etc.