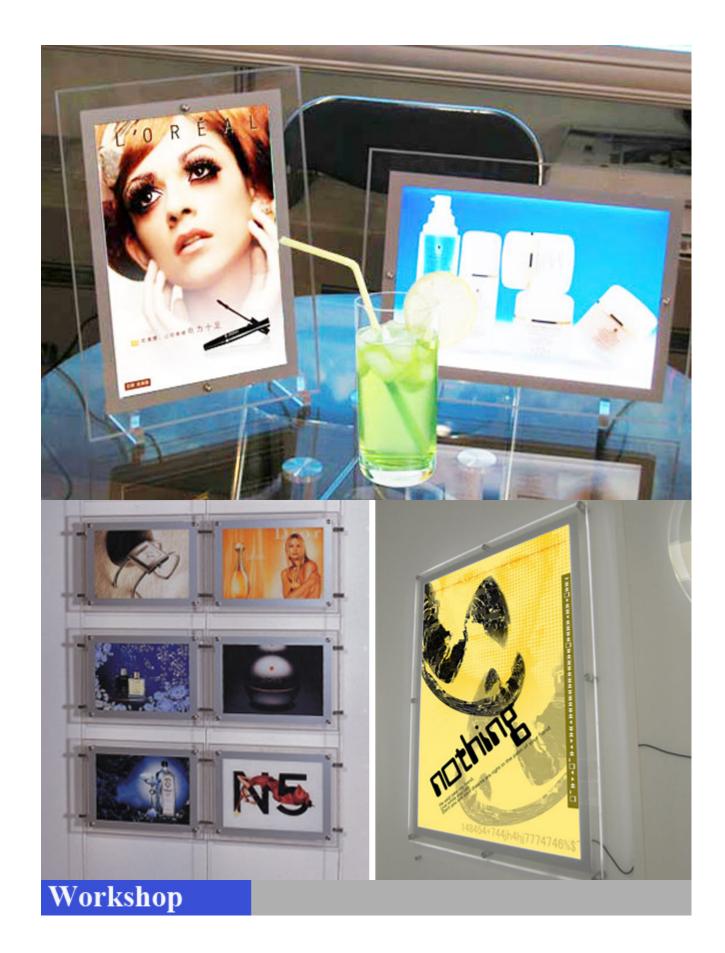

## **Desk-top Type**

### How to Mount on the Wall?

Take the front board out.

Mark on the wall.

Fix screws on the wall.

Mount on the wall.

pplication

It's widely used in wedding photography studio, home adornment, shopping mall, supermarkets, bank, airport, subway,etc.