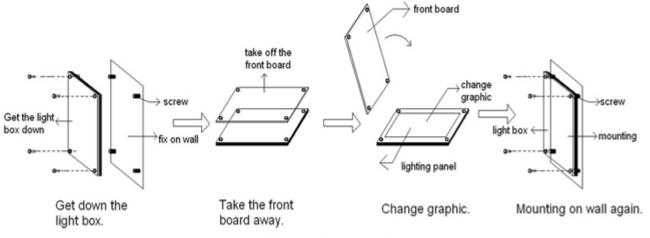

#### Remarks:

The overall Image size needs to be larger than the viewing size, In order to have a perfect fit and a great view of the image. That goes for all A1-A4 models.

Usage

How to Change Graphic?

### How to Mount on the Wall?

Take the front board out.

Mark on the wall.

Fix screws on the wall.

Mount on the wall.

pplication

It's widely used in wedding photography studio, home adornment, shopping mall, supermarkets, bank, airport, subway,etc.