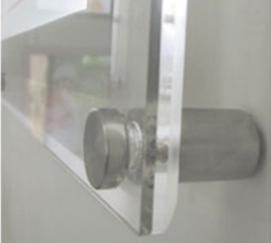

Protectional
Brow Paper

Fixing with
Stand Offs

03 Lighting

White Light VS Blue Light

Hanging Type

Wall Mounted Type

**Details-Wall Mounted** 