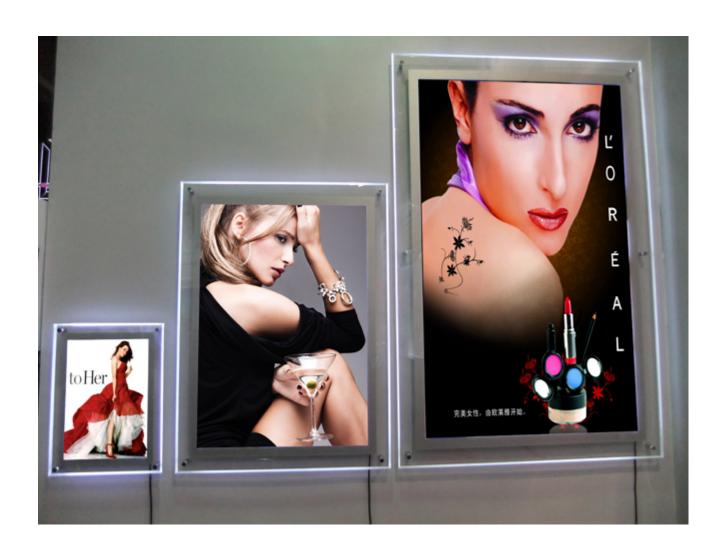

### How to Mount on the Wall?

Take the front board out.

Mark on the wall.

Fix screws on the wall.

Mount on the wall.

pplication

It's widely used in wedding photography studio, home adornment, shopping mall, supermarkets, bank, airport, subway,etc.