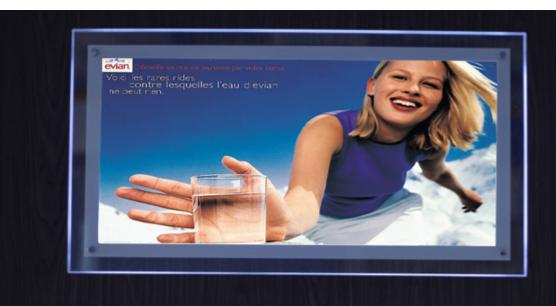

### How to Mount on the Wall?

Take the front board out.

Mark on the wall.

Fix screws on the wall.

Mount on the wall.

pplication

It's widely used in wedding photography studio, home adornment, shopping mall, supermarkets, bank, airport, subway,etc.