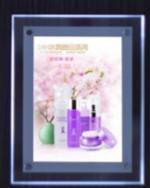

# **Overview**

- Super slim, thikness is 0.39" (10mm), single side.
- Made of clear acrylic for delicate outer apperance.
- Energy saving, adopting LED light is 75% power saving compared with traditional lightbox.
- LED lighting, mild and soft which is comfortable for eyes.

#### Description:

Crystal super slim light box made of acrylic that is high brightness, is easy to change pictures, safe, power-saving and long life-span. The lightbox adopts side-guide lighting design using high-quality guide light panel which distributes light evenly. Clear crystal slim light box with only 10mm-thickness adds its value and looks high-grade. Crystal LED slim light box is clear with high brightness because of its high quality guide light panel distributing light evenly. Its fine performance of transparency makes the lightbox have a better effect for image displaying.