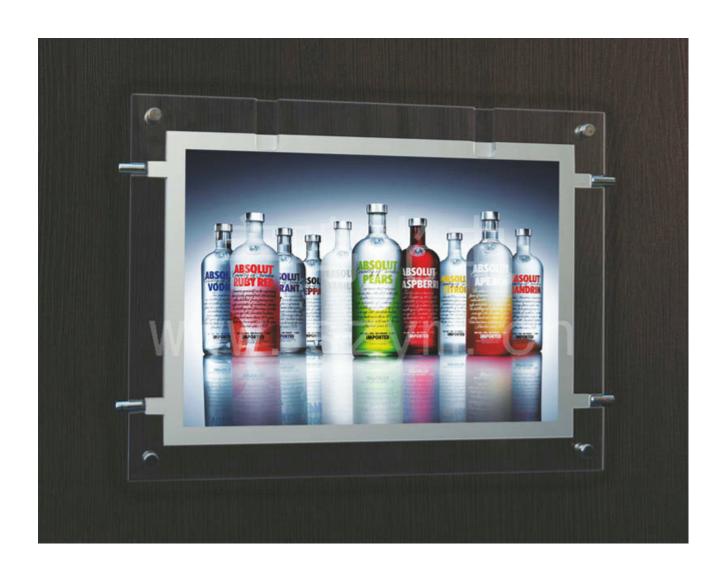

# **Overview**

- Super slim, thikness is 0.39" (10mm), single side.
- Made of clear acrylic for delicate outer apperance.
- Energy saving, adopting LED light is 75% power saving compared with traditional lightbox.
- LED lighting, mild and soft which is comfortable for eyes.

#### Description:

Crystal super slim light box made of acrylic that is high brightness, is easy to change pictures, safe, power-saving and long life-span. The lightbox adopts side-guide lighting design using high-quality guide light panel which distributes light evenly. Clear crystal slim light box with only 10mm-thickness adds its value and looks high-grade. Crystal LED slim light box is clear with high brightness because of its high quality guide light panel distributing light evenly. Its fine performance of transparency makes the lightbox have a better effect for image displaying.