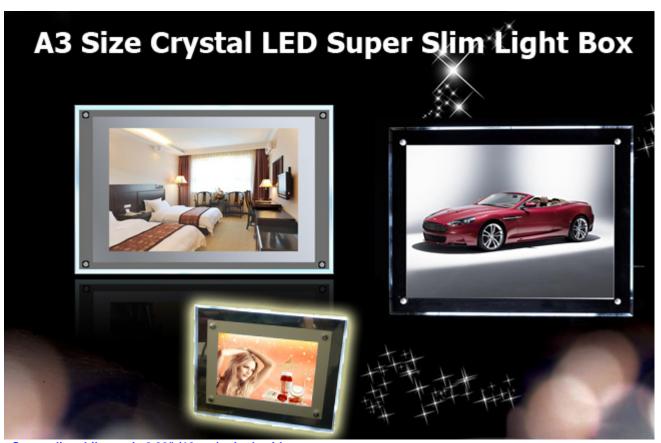

#### Description:

Crystal super slim light box made of acrylic that is high brightness, is easy to change pictures, safe, power-saving and long life-span. The lightbox adopts side-guide lighting design using high-quality guide light panel which distributes light evenly. Clear crystal slim light box with only 10mm-thickness adds its value and looks high-grade. Crystal LED slim light box is clear with high brightness because of its high quality guide light panel distributing light evenly. Its fine performance of transparency makes the lightbox have a better effect for image displaying.