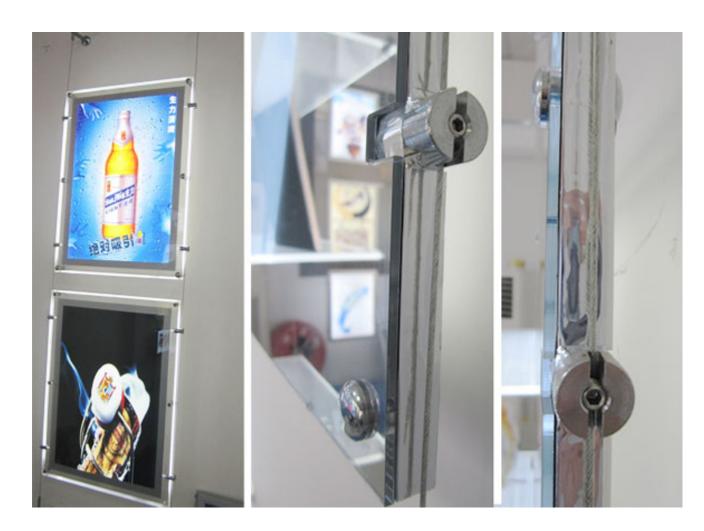

Protectional
Brow Paper

Fixing with
Stand Offs

03 Lighting

White Light VS Blue Light

Hanging Type

Wall Mounted Type

**Details-Wall Mounted** 