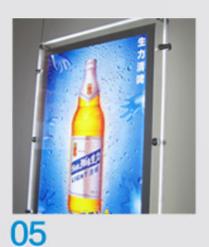

### How to Mount on the Wall?

Take the front board out.

Mark on the wall.

Fix screws on the wall.

Mount on the wall.

pplication

It's widely used in wedding photography studio, home adornment, shopping mall, supermarkets, bank, airport, subway,etc.