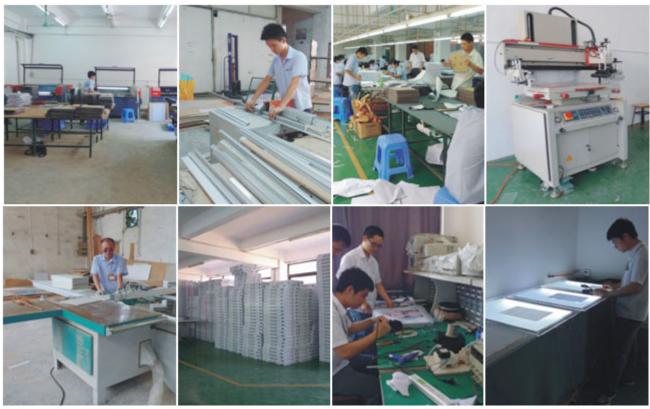

tributing light evenly. Its fine performance of transparency makes the lightbox have a better effect for image displaying.





Protectional
Brow Paper



Fixing with
Stand Offs



03 Lighting



White Light VS Blue Light



Hanging Type



Wall Mounted Type



**Details-Wall Mounted** 







## **Desk-top Type**





#### Remarks:

The overall Image size needs to be larger than the viewing size, In order to have a perfect fit and a great view of the image. That goes for all A1-A4 models.

Usage

How to Change Graphic?



### How to Mount on the Wall?



Take the front board out.

Mark on the wall.

Fix screws on the wall.

Mount on the wall.



pplication

It's widely used in wedding photography studio, home adornment, shopping mall, supermarkets, bank, airport, subway,etc.















#### **Quality Report:**







# **Specifications**

| ??????         | ?1          | ?2          | ?3          | ?4          |
|----------------|-------------|-------------|-------------|-------------|
| ???????? ????? | ?????       | ?????       | ?????       | ?????       |
| ?????? ?????   | 702x949x8?? | 510x684x8?? | 398x521x7?? | 281x368x7?? |

| ?????? ??????????? | 841x594??      | 420x594??     | 420x297??     | 210x297??     |
|--------------------|----------------|---------------|---------------|---------------|
| ??????? ???????    | 91×142??       | 137×188??     | 254×203??     | 254×203??     |
| ???????            | 8??            | 8??           | 7??           | 7??           |
| ????? ??????       | 8.5??          | 4.3??         | 2.5??         | 1.1??         |
| ?