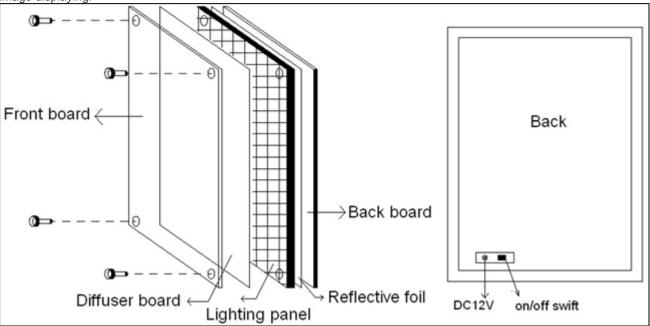

#### Description:

Crystal super slim light box made of acrylic that is high brightness, is easy to change pictures, safe, power-saving and long life-span. The lightbox adopts side-guide lighting design using high-quality guide light panel which distributes light evenly. Clear crystal slim light box with only 10mm-thickness adds its value and looks high-grade. Crystal LED slim light box is clear with high brightness because of its high quality guide light panel distributing light evenly. Its fine performance of transparency makes the lightbox have a better effect for image displaying.

### How to Mount on the Wall?

Take the front board out.

Mark on the wall.

Fix screws on the wall.

Mount on the wall.

pplication

It's widely used in wedding photography studio, home adornment, shopping mall, supermarkets, bank, airport, subway,etc.