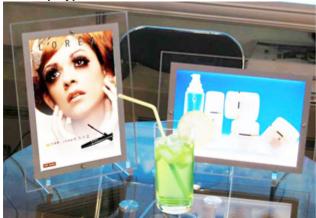

**Details**

#### Description:

Crystal super slim light box made of acrylic that is high brightness, is easy to change pictures, safe, power-saving and long life-span. The lightbox adopts side-guide lighting design using high-quality guide light panel which distributes light evenly. Clear crystal slim light box with only 10mm-thickness adds its value and looks high-grade. Crystal LED slim light box is clear with high brightness because of its high quality guide light panel distributing light evenly. Its fine performance of transparency makes the lightbox have a better effect for image displaying.





Protectional
Brow Paper



Fixing with
Stand Offs



03 Lighting



White Light VS Blue Light



Hanging Type



Wall Mounted Type



**Details-Wall Mounted** 







## **Desk-top Type**





#### Remarks:

The overall Image size needs to be larger than the viewing size, In order to have a perfect fit and a great view of the image. That goes for all A1-A4 models.

Usage

How to Change Graphic?



### How to Mount on the Wall?



Take the front board out.

Mark on the wall.

Fix screws on the wall.

Mount on the wall.



pplication

It's widely used in wedding photography studio, home adornment, shopping mall, supermarkets, bank, airport, subway,etc.















#### **Quality Report:**







# **Specifications**

| ??????         | ?1          | ?2          | ?3          | ?4          |
|----------------|-------------|-------------|-------------|-------------|
| ???????? ????? | ?????       | ?????       | ?????       | ?????       |
| ?????? ?????   | 702x949x8?? | 510