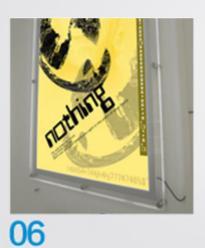

### **Overview**

- Super slim, thikness is 0.39" (10mm), single side.
- Made of clear acrylic for delicate outer apperance.
- Energy saving, adopting LED light is 75% power saving compared with traditional lightbox.
- LED lighting, mild and soft which is comfortable for eyes.

#### Description:

Crystal super slim light box made of acrylic that is high brightness, is easy to change pictures, safe, power-saving and long life-span. The lightbox adopts side-guide lighting design using high-quality guide light panel which distributes light evenly. Clear crystal slim light box with only 10mm-thickness adds its value and looks high-grade. Crystal LED slim light box is clear with high brightness because of its high quality guide light panel distributing light evenly. Its fine performance of transparency makes the lightbox have a better effect for image displaying.