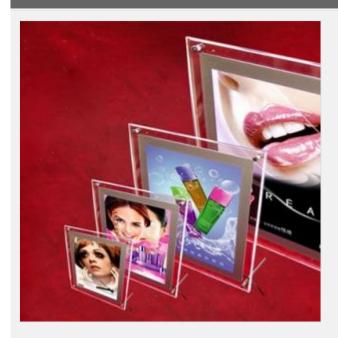

### **Overview**

- Super slim, thikness is 0.39" (10mm), single side.
- Made of clear acrylic for delicate outer apperance.
- Energy saving, adopting LED light is 75% power saving compared with traditional lightbox.
- LED lighting, mild and soft which is comfortable for eyes.

#### Description:

Crystal super slim light box made of acrylic that is high brightness, is easy to change pictures, safe, power-saving and long life-span. The lightbox adopts side-guide lighting design using high-quality guide light panel which distributes light evenly. Clear crystal slim light box with only 10mm-thickness adds its value and looks high-grade. Crystal LED slim light box is clear with high brightness because of its high quality guide light panel distributing light evenly. Its fine performance of transparency makes the lightbox have a better effect for image displaying.