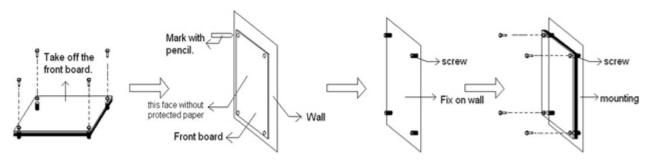

#### How to Mount on the Wall?

Take the front board out.

Mark on the wall.

Fix screws on the wall.

Mount on the wall.

pplication

It's widely used in wedding photography studio, home adornment, shopping mall, supermarkets, bank, airport, subway,etc.