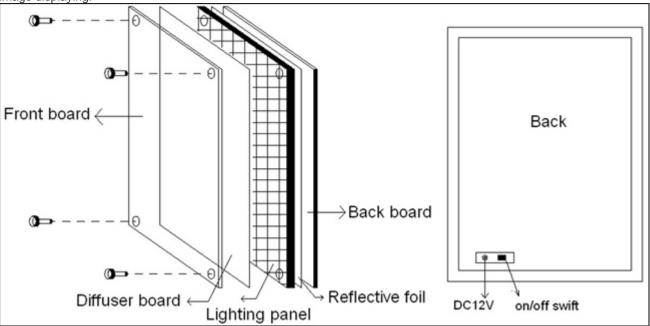

#### Description:

Crystal super slim light box made of acrylic that is high brightness, is easy to change pictures, safe, power-saving and long life-span. The lightbox adopts side-guide lighting design using high-quality guide light panel which distributes light evenly. Clear crystal slim light box with only 10mm-thickness adds its value and looks high-grade. Crystal LED slim light box is clear with high brightness because of its high quality guide light panel distributing light evenly. Its fine performance of transparency makes the lightbox have a better effect for image displaying.

#### How to Mount on the Wall?

Take the front board out.

Mark on the wall.

Fix screws on the wall.

Mount on the wall.

pplication

It's widely used in wedding photography studio, home adornment, shopping mall, supermarkets, bank, airport, subway,etc.