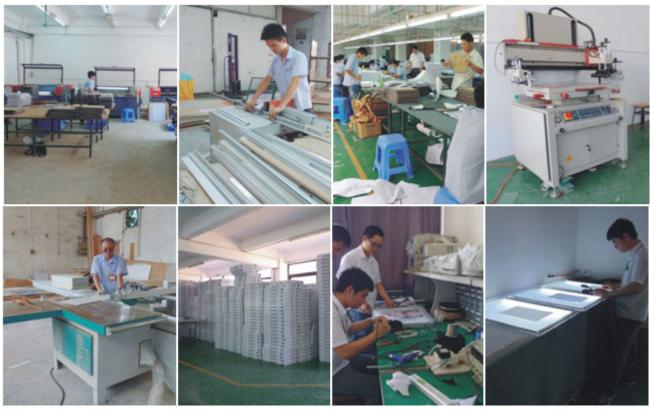

el distributing light evenly. Its fine performance of transparency makes the lightbox have a better effect for image displaying.





Protectional
Brow Paper



Fixing with
Stand Offs



03 Lighting



White Light VS Blue Light



Hanging Type



Wall Mounted Type



**Details-Wall Mounted** 







Desk-top Type





#### Remarks:

The overall Image size needs to be larger than the viewing size, In order to have a perfect fit and a great view of the image. That goes for all A1-A4 models.

Usage

How to Change Graphic?



#### How to Mount on the Wall?



Take the front board out.

Mark on the wall.

Fix screws on the wall.

Mount on the wall.



pplication

It's widely used in wedding photography studio, home adornment, shopping mall, supermarkets, bank, airport, subway,etc.















#### **Quality Report:**







# **Specifications**

| ??????         | ?1          | ?2          | ?3          | ?4          |
|----------------|-------------|-------------|-------------|-------------|
| ???????? ????? | ?????       | ?????       | ?????       | ?????       |
| ?????? ?????   | 702x949x8?? | 510x684x8?? | 398x521x7?? | 281x368x7?? |

| ?????? ??????????? | 841x594??      | 420x594??     | 420x297??     | 210x297??     |
|--------------------|----------------|---------------|---------------|---------------|
| ??????? ???????    | 91×142??       | 137×188??     | 254×203??     | 254×203??     |
| ???????            | 8??            | 8??           | 7??           | 7??           |
| ????? ??????       | 8.5??          | 4.3??         | 2.5??         | 1.1??         |
| ?