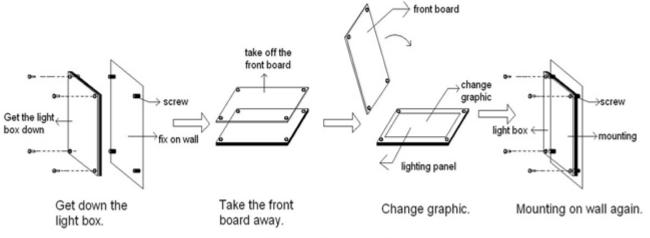

#### Remarks:

The overall Image size needs to be larger than the viewing size, In order to have a perfect fit and a great view of the image. That goes for all A1-A4 models.

Usage

How to Change Graphic?

#### How to Mount on the Wall?

Take the front board out.

Mark on the wall.

Fix screws on the wall.

Mount on the wall.

pplication

It's widely used in wedding photography studio, home adornment, shopping mall, supermarkets, bank, airport, subway,etc.