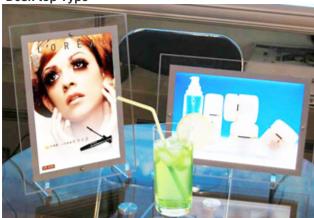

Protectional
Brow Paper

Fixing with
Stand Offs

03 Lighting

White Light VS Blue Light

Hanging Type

Wall Mounted Type

**Details-Wall Mounted** 

Desk-top Type