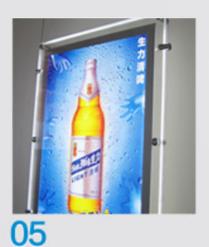

#### How to Mount on the Wall?

Take the front board out.

Mark on the wall.

Fix screws on the wall.

Mount on the wall.

pplication

It's widely used in wedding photography studio, home adornment, shopping mall, supermarkets, bank, airport, subway,etc.