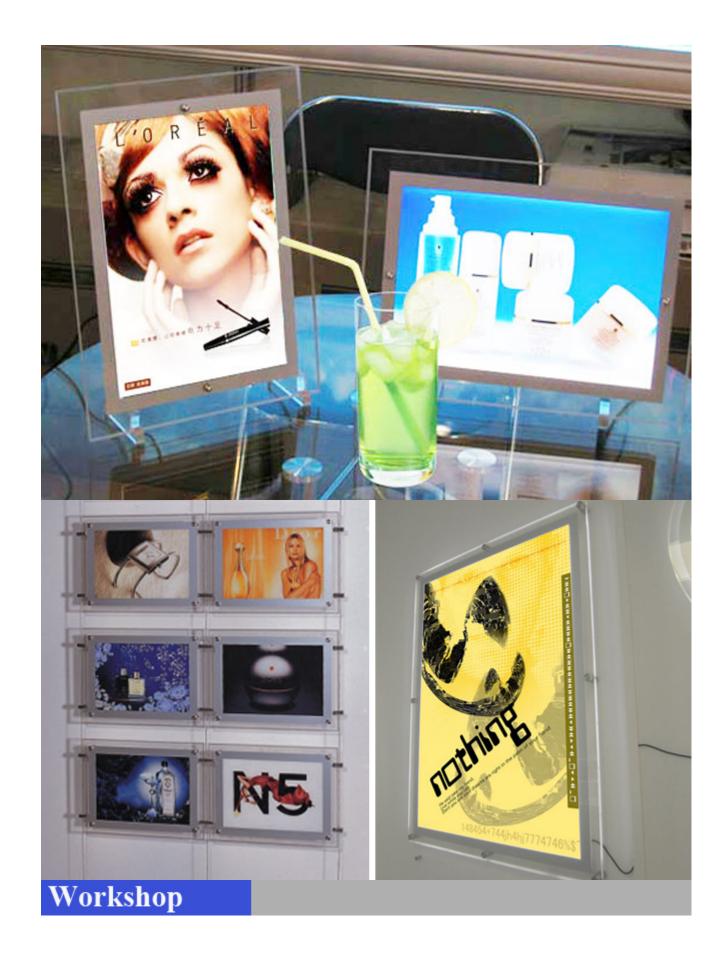

#### How to Mount on the Wall?

Take the front board out.

Mark on the wall.

Fix screws on the wall.

Mount on the wall.

pplication

It's widely used in wedding photography studio, home adornment, shopping mall, supermarkets, bank, airport, subway,etc.