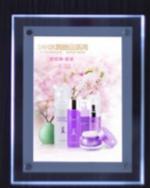

#### Description:

Crystal super slim light box made of acrylic that is high brightness, is easy to change pictures, safe, power-saving and long life-span. The lightbox adopts side-guide lighting design using high-quality guide light panel which distributes light evenly. Clear crystal slim light box with only 10mm-thickness adds its value and looks high-grade. Crystal LED slim light box is clear with high brightness because of its high quality guide light panel distributing light evenly. Its fine performance of transparency makes the lightbox have a better effect for image displaying.