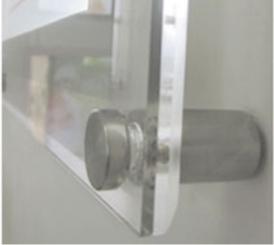

Protectional
Brow Paper

Fixing with
Stand Offs

03 Lighting

White Light VS Blue Light

Hanging Type

Wall Mounted Type

**Details-Wall Mounted** 

Desk-top Type