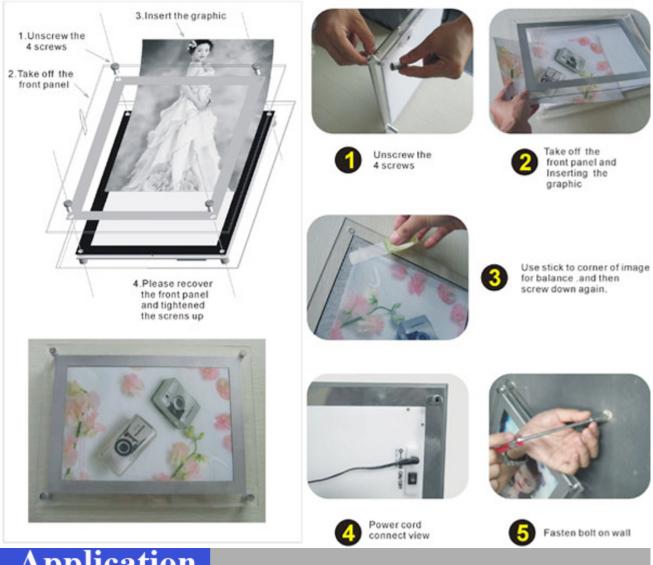

#### Remarks:

The overall Image size needs to be larger than the viewing size, In order to have a perfect fit and a great view of the image. That goes for all A1-A4 models.

Usage

How to Change Graphic?