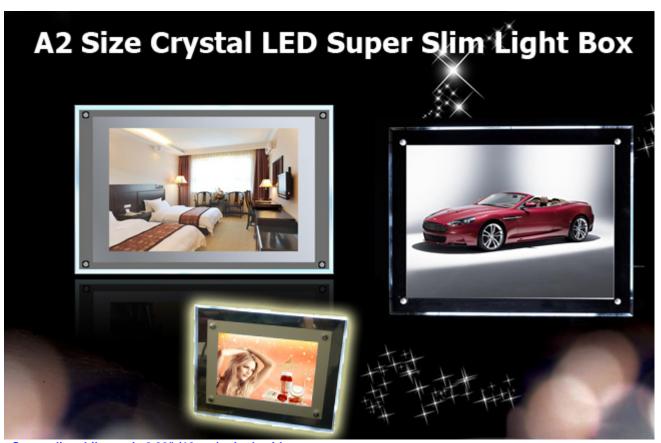

#### Description:

Crystal super slim light box made of acrylic that is high brightness, is easy to change pictures, safe, power-saving and long life-span. The lightbox adopts side-guide lighting design using high-quality guide light panel which distributes light evenly. Clear crystal slim light box with only 10mm-thickness adds its value and looks high-grade. Crystal LED slim light box is clear with high brightness because of its high quality guide light panel distributing light evenly. Its fine performance of transparency makes the lightbox have a better effect for image displaying.

# **Specifications**

| ??????         | ?1          | ?2          | ?3          | ?4          |
|----------------|-------------|-------------|-------------|-------------|
| ???????? ????? | ?????       | ?????       | ?????       | ?????       |
| ?????? ?????   | 702x949x8?? | 510x684x8?? | 398x521x7?? | 281x368x7?? |

| ?????? ??????????? | 841x594??      | 420x594??     | 420x297??     | 210x297??     |
|--------------------|----------------|---------------|---------------|---------------|
| ??????? ???????    | 91×142??       | 137×188??     | 254×203??     | 254×203??     |
| ???????            | 8??            | 8??           | 7??           | 7??           |
| ????? ??????       | 8.5??          | 4.3??         | 2.5??         | 1.1??         |
| ???????            | 5??            | 5??           | 10??          | 10??          |
| ?????? ????????    | 850x1060x450?? | 670x890x450?? | 500x680x700?? | 420x550x700?? |
| ???. ?????         | 12??           | 12??          | 20??          | 20??          |