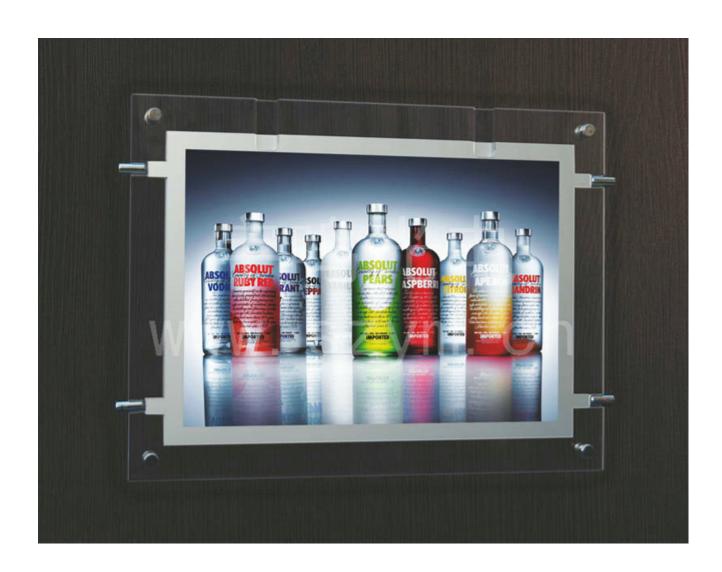

### **Overview**

- Super slim, thikness is 0.39" (10mm), single side.
- Made of clear acrylic for delicate outer apperance.
- Energy saving, adopting LED light is 75% power saving compared with traditional lightbox.
- LED lighting, mild and soft which is comfortable for eyes.

#### Description:

Crystal super slim light box made of acrylic that is high brightness, is easy to change pictures, safe, power-saving and long life-span. The lightbox adopts side-guide lighting design using high-quality guide light panel which distributes light evenly. Clear crystal slim light box with only 10mm-thickness adds its value and looks high-grade. Crystal LED slim light box is clear with high brightness because of its high quality guide light panel distributing light evenly. Its fine performance of transparency makes the lightbox have a better effect for image displaying.