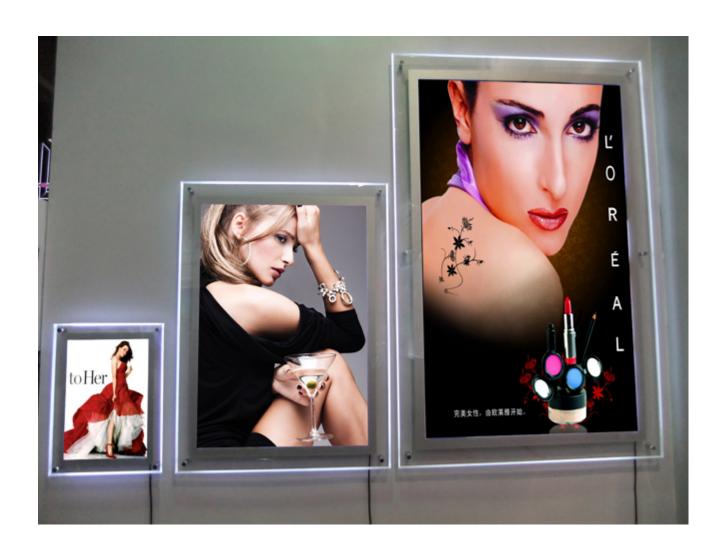

#### How to Mount on the Wall?

Take the front board out.

Mark on the wall.

Fix screws on the wall.

Mount on the wall.

pplication

It's widely used in wedding photography studio, home adornment, shopping mall, supermarkets, bank, airport, subway,etc.