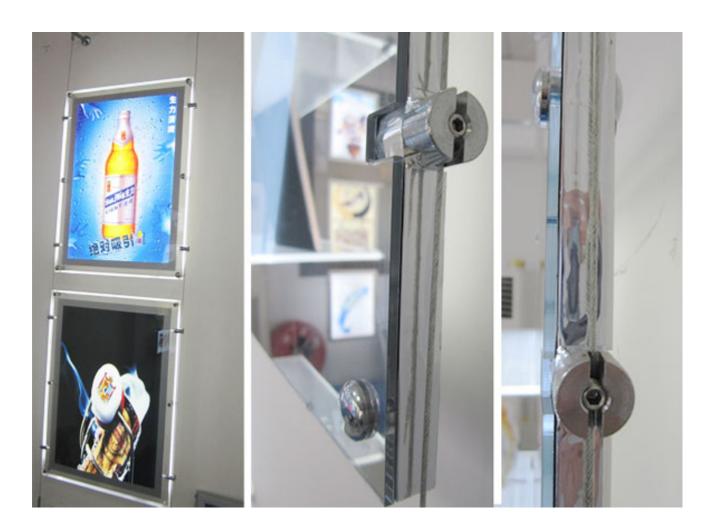

Protectional
Brow Paper

Fixing with
Stand Offs

03 Lighting

White Light VS Blue Light

Hanging Type

Wall Mounted Type

**Details-Wall Mounted** 

Desk-top Type

#### How to Mount on the Wall?

Take the front board out.

Mark on the wall.

Fix screws on the wall.

Mount on the wall.

pplication

It's widely used in wedding photography studio, home adornment, shopping mall, supermarkets, bank, airport, subway,etc.