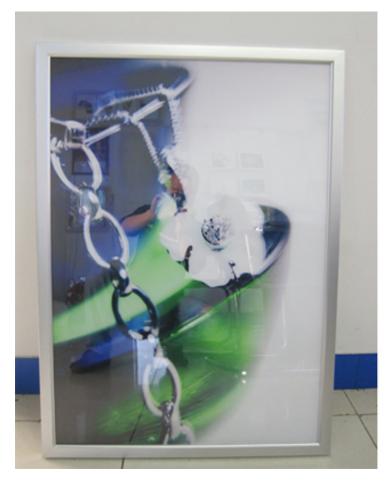

Front Angle Side View

Snap open design that is easy to change graphic.

Thickness is 18mm.

Aluminium frame and the width is 30mm.

Acrylic panel is used to protect the printed backlit graphic.

Power adaptor has CE, UL, R