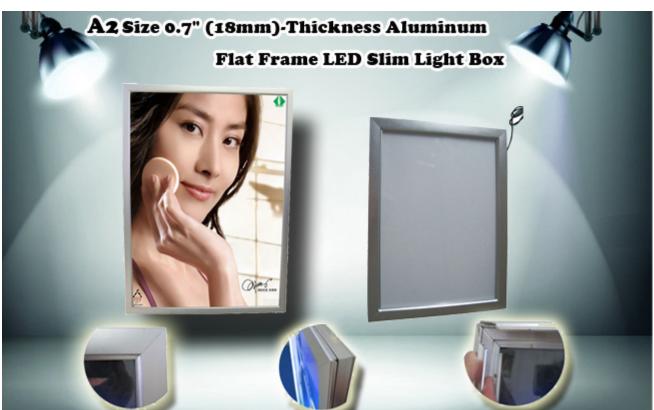

# ?????? ???????? LED ????? ??????? A2 (18??)

Item Code: LB-LED-AD-A2

FOB Price: ???.6 599/??.

Mini Order: 1 ??.

Average Rating: 18.8lb (8.55kg)

**Inquire Now** 

#### **Description:**

Aluminum frame super slim light box with 30mm wide aluminum frame with LED lighting which is power saving and comfortable for eyes. Its elaborate and slim design is only 18mm thick and can be used in super markets, chain stores, shopping malls, hotels, restaurants, building walls, etc.