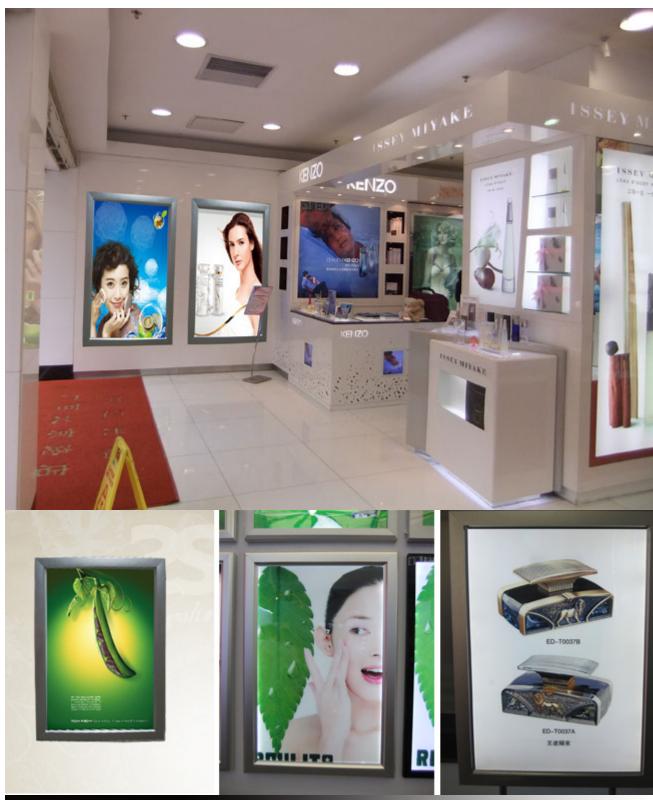

3.Insert a new film. turn on the power.

Comparison









| Item              | LED Slim Light Box | Slim Light Box | Traditional Light |
|-------------------|--------------------|----------------|-------------------|
| Thickness         | 8-25mm             | 30-42mm        | 100-250mm         |
| Power Consumption | 75% Ssaving        | 50% Saving     | High Power Consu  |
| Brightness        | Symmetrical        | Symmetrical    | With Shadow       |
| Lifespan          | 5-6 Years          | 2-3 Years      | 1-1.5 Years       |
| Installation      | Convenient         | Convenient     | Inconvenient      |
| Light Source      | LED                | T4/T5          | T8                |
| Graphic Change    | Easy               | Easy           | Complicated       |

## Application





Workshop



### **Quality Report:**







## **Specifications**

| ???????????    | A2       |
|----------------|----------|
| ???????? ????? | ???????? |

### Tags

A2 Size LED Slim Light Box LED Slim Light Box led slim lightbox slim led light box Aluminum Flat Frame LED Slim **LED Slim Light Box** 



















Copyright © 1999-2012 by Beijing ChinaSigns Information Company Limited All Rights Reserve Email:info@sign-in-china.com Tel:+86 132 6410 3286 www.sign-in-china.com