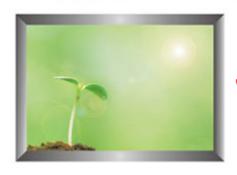

### **Overview**

- Super slim, 0.7" (18mm) thick aluminum frame.
- Energy saving, LED light saves 75% more power compared to traditional light boxes.
- Mild and soft LED lighting, which is comfortable for eyes.
- Long life-span, can reach up to 30,000hrs, the light attenuation would be less than 10% in the first 8,000hrs.
- High-quality even lit guide plate distributes light evenly.
- Can be placed in the ceiling or wall-mounted for versatility.

#### **Description:**

Aluminum frame super slim light box with 30mm wide aluminum frame with LED lighting which is power saving and comfortable for eyes. Its elaborate and slim design is only 18mm thick and can be used in super markets, chain stores, shopping malls, hotels, restaurants, building walls, etc.