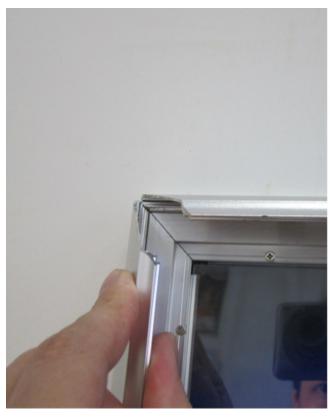

Front Angle Side View

Snap open design that is easy to change graphic.

Thickness is 18mm.

Aluminium frame and the width is 30mm.

Acrylic panel is used to protect the printed backlit graphic.

Power adaptor has CE, UL, R