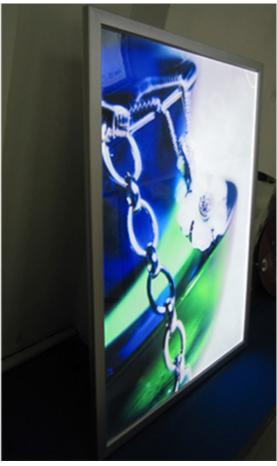

### **Overview**

- Super slim, 0.7" (18mm) thick aluminum frame.
- Energy saving, LED light saves 75% more power compared to traditional light boxes.
- Mild and soft LED lighting, which is comfortable for eyes.
- Long life-span, can reach up to 30,000hrs, the light attenuation would be less than 10% in the first 8,000hrs.
- High-quality even lit guide plate distributes light evenly.
- Can be placed in the ceiling or wall-mounted for versatility.

# Usages

How to Change the Graphic?

1. Turn off the power and 2.Remove a old film. then open the snap. 4. Close the snap and then 3.Insert a new film. turn on the power.

Comparison

| Item              | LED Slim Light Box | Slim Light Box | Traditional Light |
|-------------------|--------------------|----------------|-------------------|
| Thickness         | 8-25mm             | 30-42mm        | 100-250mm         |
| Power Consumption | 75% Ssaving        | 50% Saving     | High Power Consu  |
| Brightness        | Symmetrical        | Symmetrical    | With Shadow       |
| Lifespan          | 5-6 Years          | 2-3 Years      | 1-1.5 Years       |
| Installation      | Convenient         | Convenient     | Inconvenient      |
| Light Source      | LED                | T4/T5          | T8                |
| Graphic Change    | Easy               | Easy           | Complicated       |