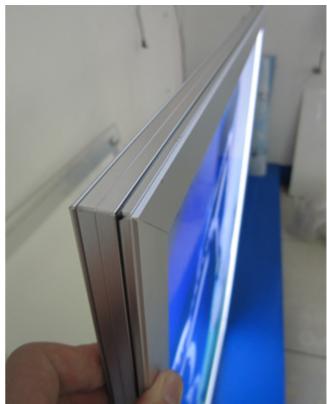

Front Angle Side View

Snap open design that is easy to change graphic.

Thickness is 18mm.

Aluminium frame and the width is 30mm.

Acrylic panel is used to protect the printed backlit graphic.

Power adaptor has CE, UL, R