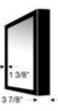

Front Angle Side View

Snap open design that is easy to change graphic.

Thickness is 18mm.

Aluminium frame and the width is 30mm.

Acrylic panel is used to protect the printed backlit graphic.

Power adaptor has CE, UL, R