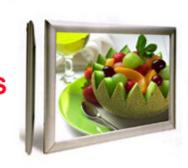

### **Overview**

- Super slim, 0.7" (18mm) thick aluminum frame.
- Energy saving, LED light saves 75% more power compared to traditional light boxes.
- Mild and soft LED lighting, which is comfortable for eyes.
- Long life-span, can reach up to 30,000hrs, the light attenuation would be less than 10% in the first 8,000hrs.
- High-quality even lit guide plate distributes light evenly.
- Can be placed in the ceiling or wall-mounted for versatility.

#### **Description:**

Aluminum frame super slim light box with 30mm wide aluminum frame with LED lighting which is power saving and comfortable for eyes. Its elaborate and slim design is only 18mm thick and can be used in super markets, chain stores, shopping malls, hotels, restaurants, building walls, etc.