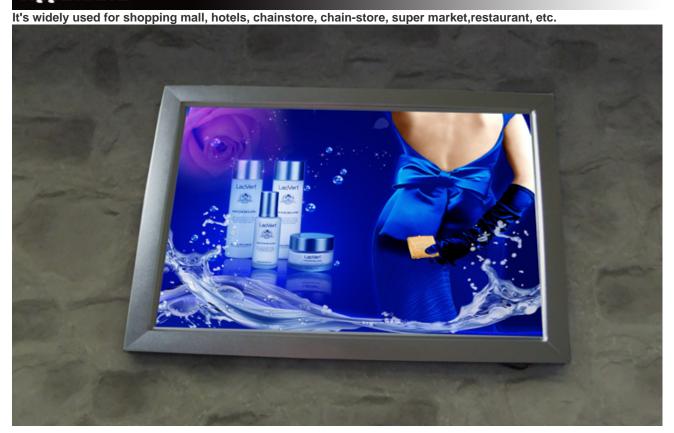

#### **Description:**

Aluminum frame super slim light box with 30mm wide aluminum frame with LED lighting which is power saving and comfortable for eyes. Its elaborate and slim design is only 18mm thick and can be used in super markets, chain stores, shopping malls, hotels, restaurants, building walls, etc.

#### Remarks:

The overall printed image needs to be larger than the viewing size, in order to have a perfect fit and a great view of the image. That goes for all A1-A4 models.