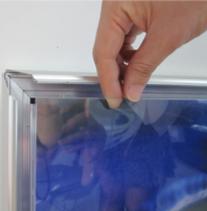

# Usages

How to Change the Graphic?

1. Turn off the power and 2.Remove a old film. then open the snap. 4. Close the snap and then 3.Insert a new film. turn on the power.

Comparison

| Item              | LED Slim Light Box | Slim Light Box | Traditional Light |
|-------------------|--------------------|----------------|-------------------|
| Thickness         | 8-25mm             | 30-42mm        | 100-250mm         |
| Power Consumption | 75% Ssaving        | 50% Saving     | High Power Consu  |
| Brightness        | Symmetrical        | Symmetrical    | With Shadow       |
| Lifespan          | 5-6 Years          | 2-3 Years      | 1-1.5 Years       |
| Installation      | Convenient         | Convenient     | Inconvenient      |
| Light Source      | LED                | T4/T5          | T8                |
| Graphic Change    | Easy               | Easy           | Complicated       |