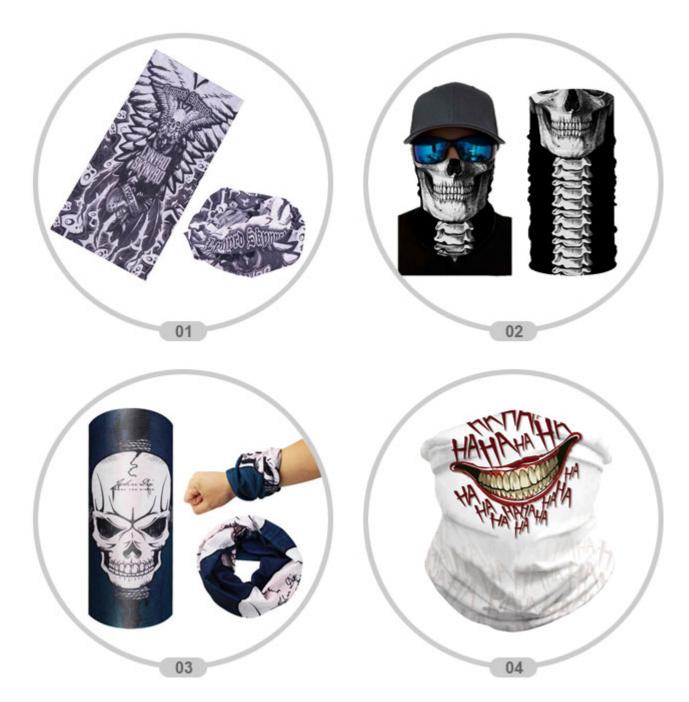

#### Description:

Halloween Skull Face Covering

Material: 100% Polyester, 110gsm Polyester.

Pattern: 01,02,03,04 Style: Unisex Unit Weight: 30g/pc

Product Size: 48 x 25cm (18.9" x 9.8")

Quantity: 10pcs / parcel