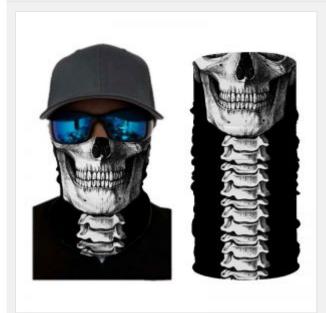

# **Halloween Skull Face Covering**

Item Code: HTB-BDN02-HLW1

FOB Price: ???.300/??.

Mini Order: 1 ????. (10??.s / ????.)

Shipping Weight:  $\star \star \star \star \star$ 

Average Rating: 1.1lb (0.5kg)

**Inquire Now** 

#### Description:

Halloween Skull Face Covering

Material: 100% Polyester, 110gsm Polyester.

Pattern: 01,02,03,04 Style: Unisex Unit Weight: 30g/pc

Product Size: 48 x 25cm (18.9" x 9.8")

Quantity: 10pcs / parcel