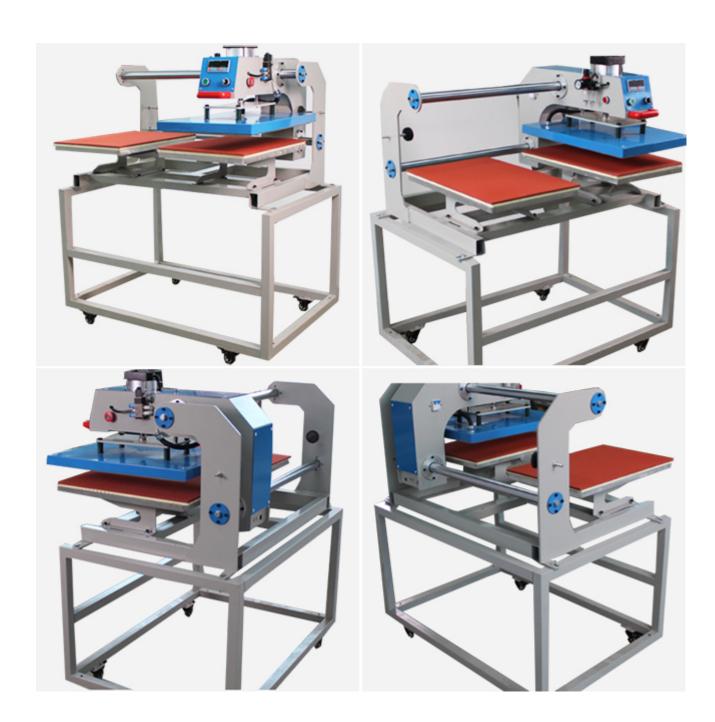

It adopts manual up moving doubles, more convenient and time saving.

The heat plate is thicker so heating equal and steady to improve transfer quality.

## **Data Sheet:**

Voltage:220,50Hz

Transfer Size: 40cm x 60cm

Power:3600W(220V)

Time Range: 0-999S

Temperature Range: 0-250°C(32-482°F)

Working Mode: Pneumatic

Without air pump