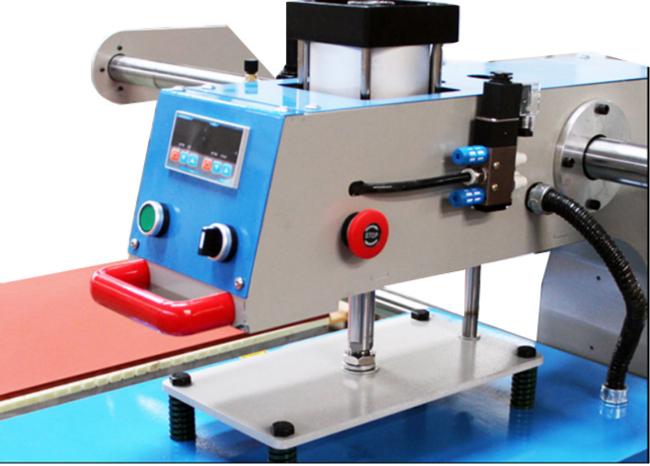

## Product character:

Fully digital temperature and time control.

LCD displays show the temperature and time Temperature readout accuracy +-2°C.

The radiation pipe and the hot plate in whole, safe, durable, and the sublimation entry distribute averagely.