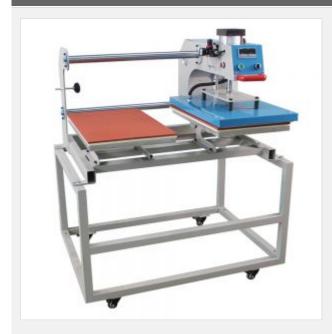

## **40\*60cm Up-Slide Pneumatic Double Station Heat Transfer Machine**

Item Code: SIT-APU-4060U

FOB Price: ???.195 518/????????

Mini Order: 1 ????????

Shipping Weight:  $\star \star \star \star \star$ 

Average Rating: 352.0lb (160kg)

It adopts manual up moving doubles, more convenient and time saving.

The heat plate is thicker so heating equal and steady to improve transfer quality.

## **Data Sheet:**

Voltage:220,50Hz

Transfer Size: 40cm x 60cm

Power:3600W(220V)

Time Range: 0-999S

Temperature Range: 0-250°C(32-482°F)

Working Mode: Pneumatic

Without air pump