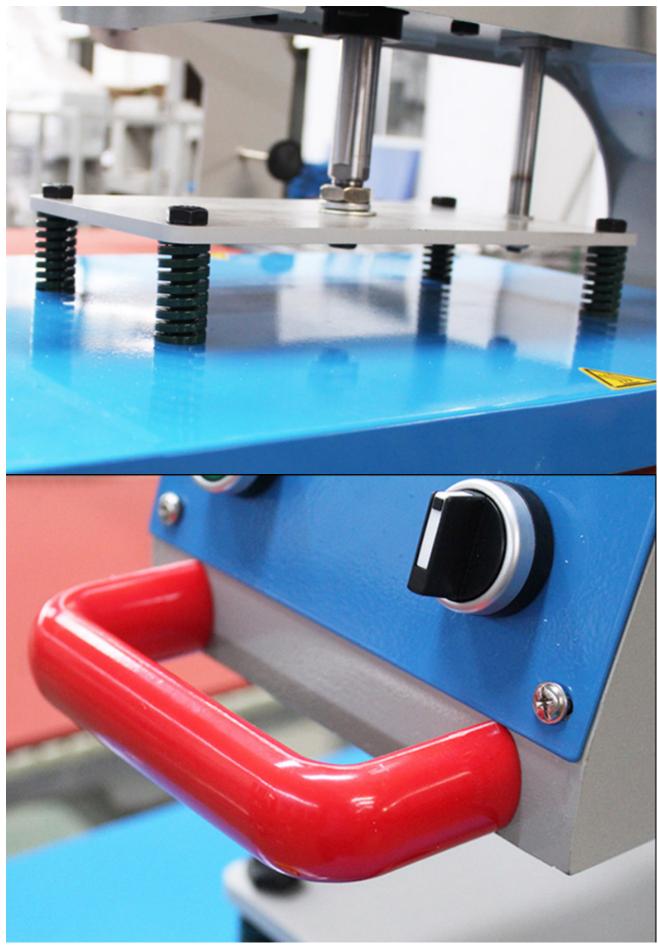

## Product character:

Fully digital temperature and time control.

LCD displays show the temperature and time Temperature readout accuracy +-2°C.

The radiation pipe and the hot plate in whole, safe, durable, and the sublimation entry distribute averagely.

It adopts manual up moving doubles, more convenient and time saving.

The heat plate is thicker so heating equal and steady to improve transfer quality.