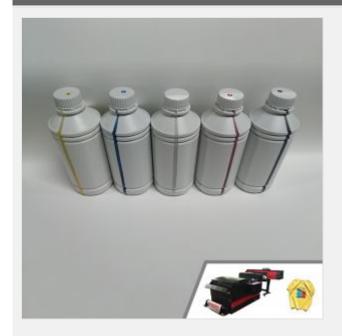

## **1L Textile Pigment Ink**

Item Code: SIT-HTF-BSL-001

FOB Price: ???.4 870/?

Mini Order: 1 ????????

Average Rating: 3.3lb (1.5kg)

**Inquire Now** 

## Application:

Textile pigment ink is a water based pigment ink, used on white ink heat transfer PET film printer

Copyright © 1999-2012 by Beijing ChinaSigns Information Company Limited All Rights Reserved.