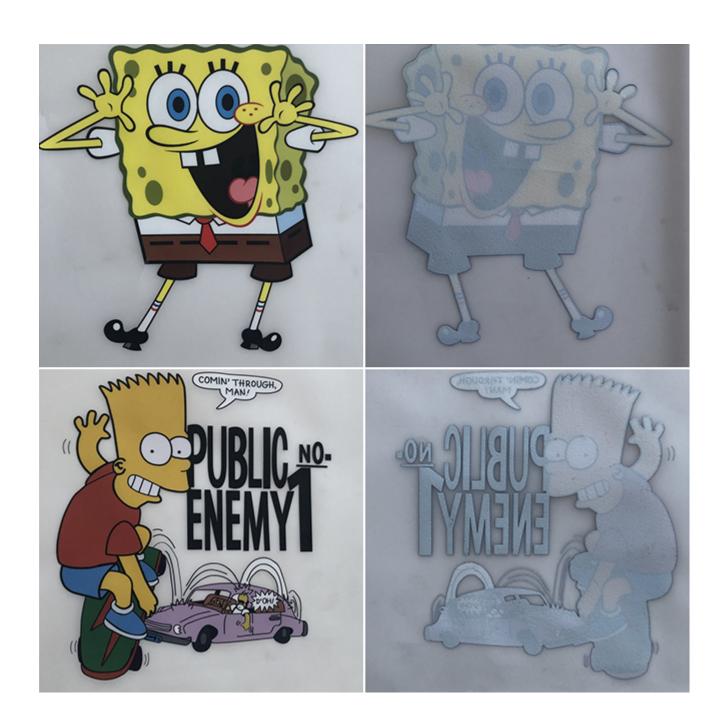

## Main Features:

- 1. Printing smooth, no print head jam.
- 2. Bright and vivid color, strong color reducibility.
- 3. High efficiency, can greatly reduce the fabric and paint waste.

## Application:

Textile pigment ink is a water based pigment ink, used on white ink heat transfer PET film printer

Copyright © 1999-2012 by Beijing ChinaSigns Information Company Limited All Rights Reserved.