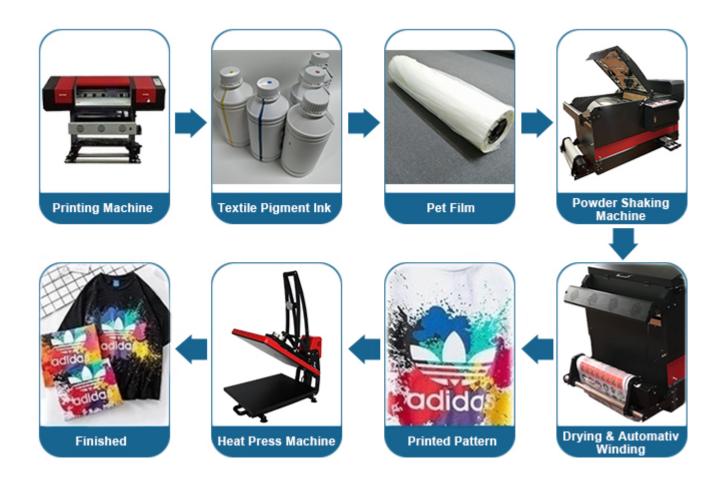

## Application:

Textile pigment ink is a water based pigment ink, used on white ink heat transfer PET film printer

Copyright © 1999-2012 by Beijing ChinaSigns Information Company Limited All Rights Reserved.