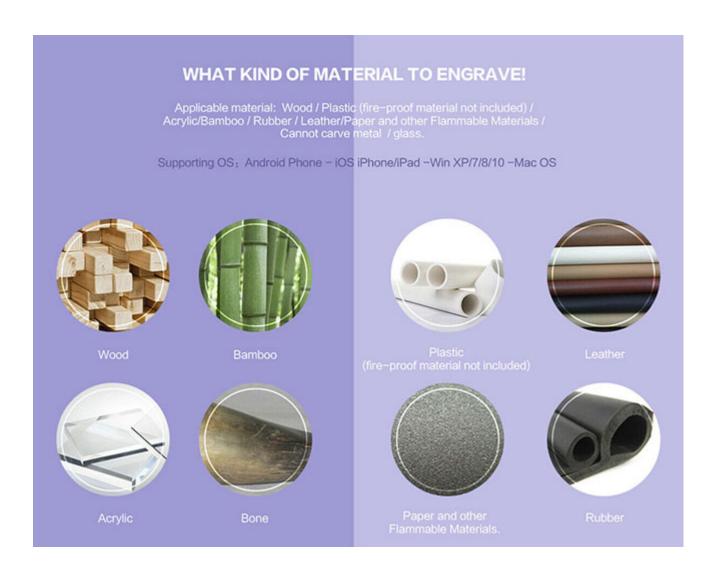

## Why high precision?

- -Full frame structure ensures the machine reliable and suppresses unnecessary vibration
- -All-metal high-progress motor drive, non-plastic parts, ensuring mechanical precision
- -Excellent motor drive algorithm make the laser working stable and efficient
- -10x9x5cm engraving space, It can engraving any mobile phone, mobile power, phone case, wallet, wooden block, wooden stick etc.