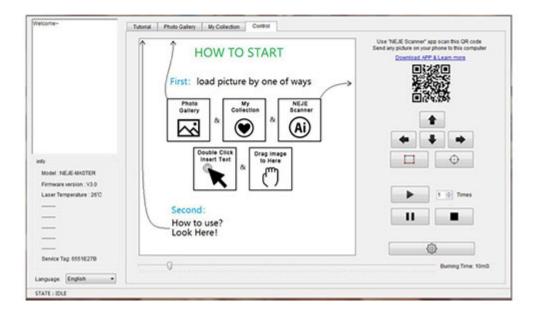

#### NEJE Scanner

Scan the computer software QR code with the neje scanner app for real-time fast data transfer. Neje scanner can take your favorite material and album picture, computer software will provide 9 kinds of algorithm effects immediately after receiving the picture, there is always a style that suits your needs.

#### Windows Softwore

- -Auto connect
- -Support bmp, jpg, png and other image formats
- -5 ways to get images, (Photo gallery, my collection, neje scanner, double click, drag in)
- -9 image algorithms
- -Pixel level restore image