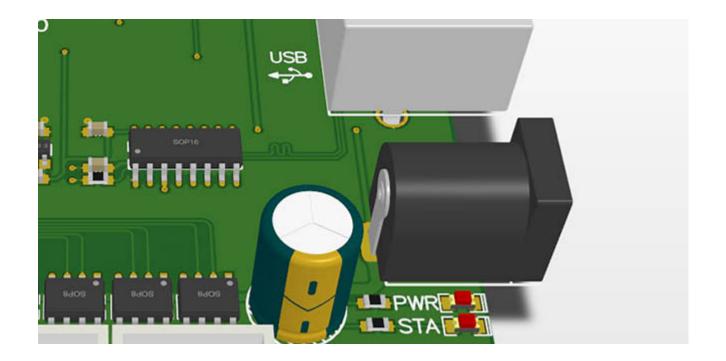

## 4 Pin Long life of laser tube

### Compatible

Support:

1000mw 2pin, 1500mw 2pin, 2000mw 2pin, 3000mw 4pin