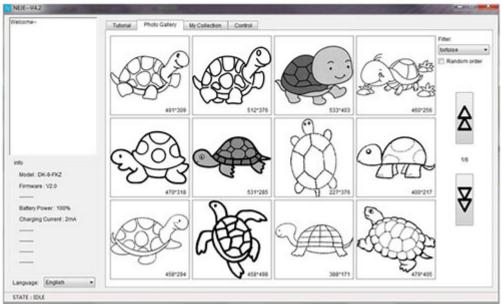

#### NEJE Scanner

Scan the computer software QR code with the neje scanner app for real-time fast data transfer. Neje scanner can take your favorite material and album picture, computer software will provide 9 kinds of algorithm effects immediately after receiving the picture, there is always a style that suits your needs.

#### Windows Softwore

- -Auto connect
- -Support bmp, jpg, png and other image formats
- -5 ways to get images, (Photo gallery, my collection, neje scanner, double click, drag in)
- -9 image algorithms
- -Pixel level restore image