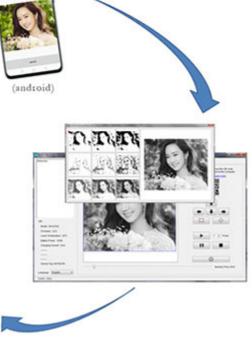

#### NEJE Scanner

Scan the computer software QR code with the neje scanner app for real-time fast data transfer. Neje scanner can take your favorite material and album picture, computer software will provide 9 kinds of algorithm effects immediately after receiving the picture, there is always a style that suits your needs.

#### Windows Softwore

- -Auto connect
- -Support bmp, jpg, png and other image formats
- -5 ways to get images, (Photo gallery, my collection, neje scanner, double click, drag in)
- -9 image algorithms
- -Pixel level restore image