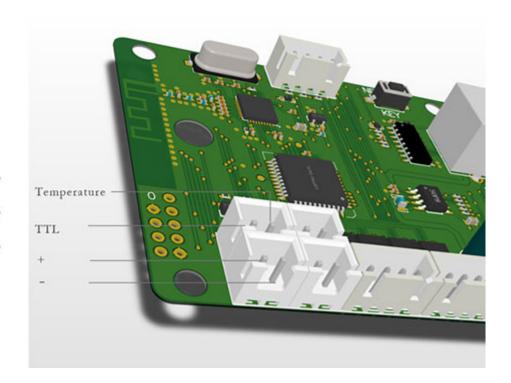

general           | good              | good+             | good         |
| precision   | good              | good              | good              | general      |
| speed       | general           | mid fast          | fast              | fast         |
| application | text, logo, image | text, logo, image | text, logo, image | text, logo   |

#### NEJE Scanner

Scan the computer software QR code with the neje scanner app for real-time fast data transfer. Neje scanner can take your favorite material and album picture, computer software will provide 9 kinds of algorithm effects immediately after receiving the picture, there is always a style that suits your needs.











## 4 Pin Long life of laser tube



### Compatible

Support:

1000mw 2pin, 1500mw 2pin, 2000mw 2pin, 3000mw 4pin





## Why high precision?

- -Full frame structure ensures the machine reliable and suppresses unnecessary vibration
- -All-metal high-progress motor drive, non-plastic parts, ensuring mechanical precision
- -Excellent motor drive algorithm make the laser working stable and efficient
- -10x9x5cm engraving space, It can engraving any mobile phone, mobile power, phone case, wallet, wooden block, wooden stick etc.



#### Windows Softwore

- -Auto connect
- -Support bmp, jpg, png and other image formats
- -5 ways to get images, (Photo gallery, my collection, neje scanner, double click, drag in)
- -9 image algorithms
- -Pixel level restore image





445nm Laser Head Test (3000mw 445nm)

#### Low power state is easy to lose details



Good at:

-Icon engraving

-Deep carving

Not good at:

-i