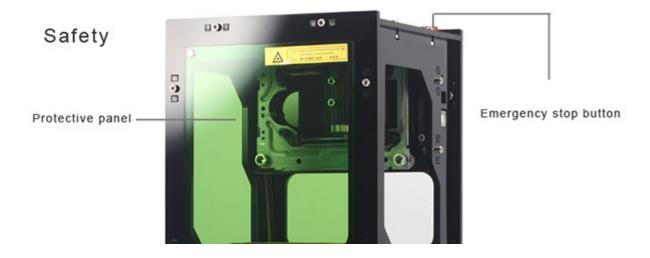

## Why high precision?

- -Full frame structure ensures the machine reliable and suppresses unnecessary vibration
- -All-metal high-progress motor drive, non-plastic parts, ensuring mechanical precision
- -Excellent motor drive algorithm make the laser working stable and efficient
- -10x9x5cm engraving space, It can engraving any mobile phone, mobile power, phone case, wallet, wooden block, wooden stick etc.