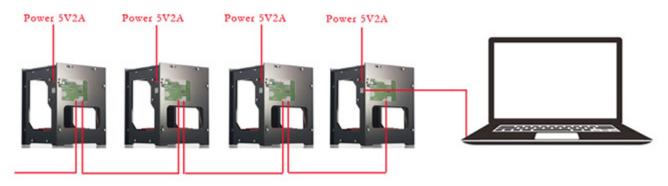

#### 3000mW Laser Engraving Machine DIY Print Carving with Wireless APP Control

This mini laser-engraving machine with high precision and high stability is an amazing gift for DIY fans. It supports both wireless BT and USB cable connection, much practical than normal engraving machine.