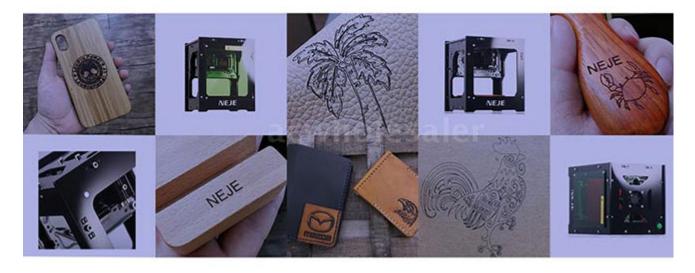

## Why high precision?

- -Full frame structure ensures the machine reliable and suppresses unnecessary vibration
- -All-metal high-progress motor drive, non-plastic parts, ensuring mechanical precision
- -Excellent motor drive algorithm make the laser working stable and efficient
- -10x9x5cm engraving space, It can engraving any mobile phone, mobile power, phone case, wallet, wooden block, wooden stick etc.

#### Low power state is easy to lose details

Good at:

-Icon engraving

-Deep carving

Not good at:

-image engraving

-text engraving