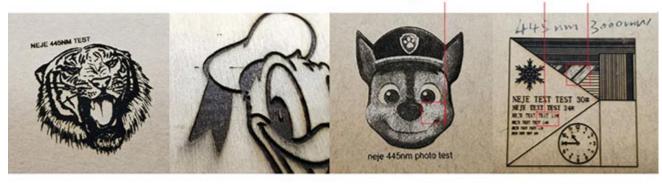

445nm Laser Head Test (3000mw 445nm)

#### Low power state is easy to lose details

Good at:

-Icon engraving

-Deep carving

Not good at:

-image engraving

-text engraving