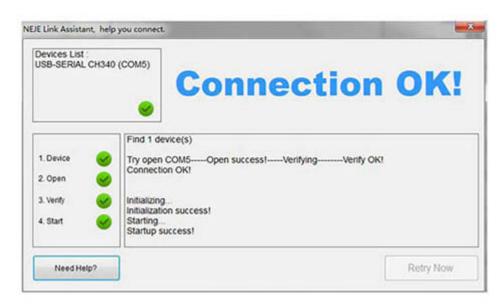

Activation:

In order to ensure that the machine is powered off during transportation, the factory will sleep the machine in advance.

The first time you use it, you need to connect the USB cable to activate the machine.

## **ACTIVATION**

In order to ensure that the machine is powered off during transportation, the factory will sleep the machine in advance.

The first time use it, please connect the usb cable to activate the machine.