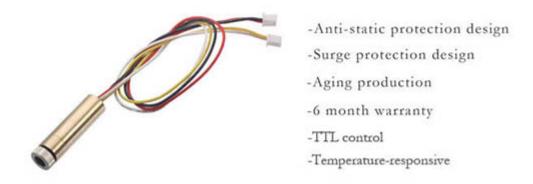

445nm Laser Head Test (3000mw 445nm)

#### Low power state is easy to lose details

Good at:

-Icon engraving

-Deep carving

Not good at:

-image engraving

-text engraving