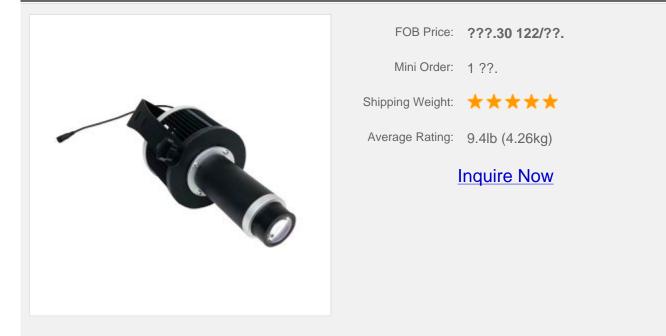

## 40W Outdoor Black Desktop or Mountable LED Gobo Projector Advertising Logo Light(with Finished Light Film)

Item Code: LED-TYD-DS-40FJ-FY

## Feature:

1. All aluminum alloy metal shell, high strength, baking paint or sandblasting oxidation treatment

2. The luminaire itself is waterproof IP65 and can be installed directly in the open air.

3. Heat conduction tube and air cooling technology keep the chip cool at all times, maximize the chip illumination, and greatly delay the chip life.

4. CREE ultra large power LED chip

5. The 5 slice wide angle lens has a clear and natural image, a large imaging length of 50%, and an imaging area of 1 times.

6. The projection direction of the luminaire can be adjusted arbitrarily

7. A pattern can be projected, and the projection content can be customized, and the pattern can be changed manually.

Copyright © 1999-2012 by Beijing ChinaSigns Information Company Limited All Rights Reserved.