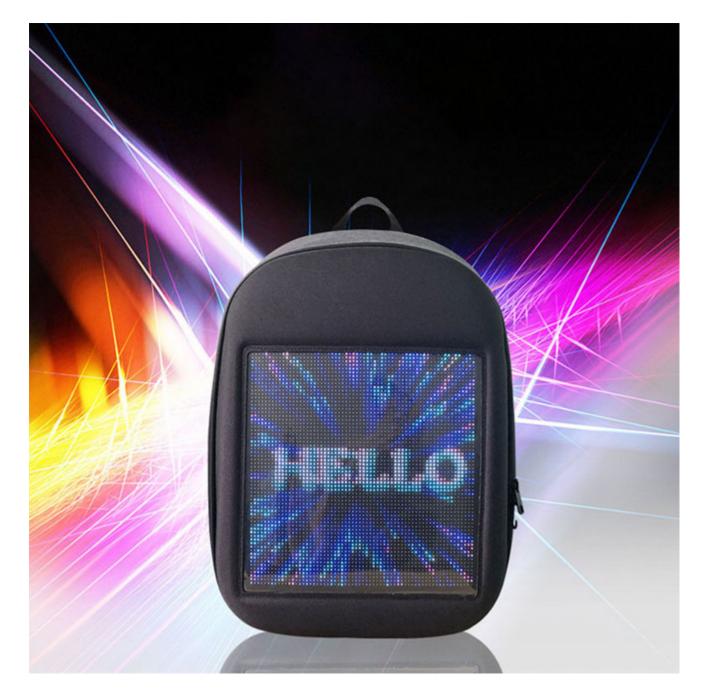

## Specification:

Support points: 64X64 full color dot matrix screen Program support: text, pictures, animation

Communication mode: WIFI link mobile phone control

Backpack size 30X14X44cm

Rated voltage: 5V

**Attention:** The best display resolution of pictures and animations is 64 \* 64, which can be downloaded through Google's browser, or made them through use screenshot software