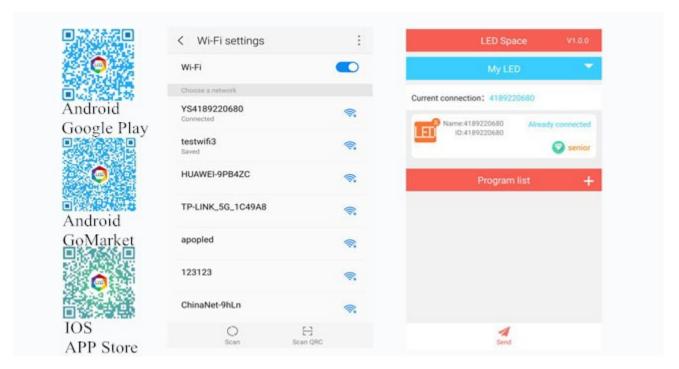

### WIFI advertising vest /backpack APP operation process Part 1: Download the "LED Space" APP, Connect the WIFI

1.Scan qr code or search and download LED Space App in Google Play and App Store.

2.Plug the backpack into the power supply, turn on the phone WIFI, connect to YS+ device number WIFI hotspot, the initial password: 12345678.

3. Open LED Space APP after successful connection.

Part 2: Send advertising

1.Click on the"+",create new program,select the type of program to add, after editing the content, click send.

2. If you want to clear the ads on the screen, please click the advanced options on the home page to clear the ads.