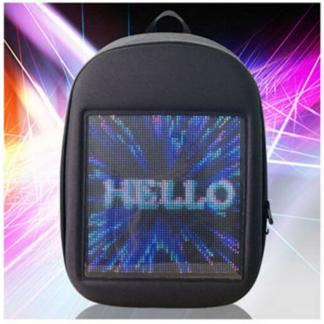

# **Overview**

LED Screen Dynamic Backpack Portable Led Advertise Bag Mobile Billboards Screen

**Attention:** The best display resolution of pictures and animations is 64 \* 64, which can be downloaded through Google's browser, or made them through use screenshot software