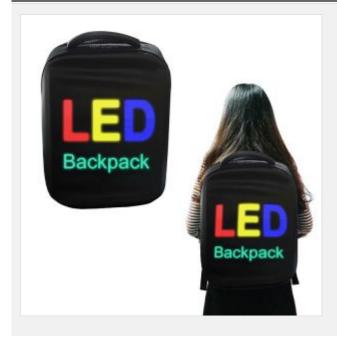

# LED Screen Dynamic Backpack Portable Led Advertise Bag Mobile Billboards Screen

Item Code: SIT-BY-001

FOB Price: ???.9 088/??.

Mini Order: 1 ??.

Shipping Weight: \* \* \* \* \* \* \*

Average Rating: 10.0lb (4.54kg)

# **Overview**

LED Screen Dynamic Backpack Portable Led Advertise Bag Mobile Billboards Screen