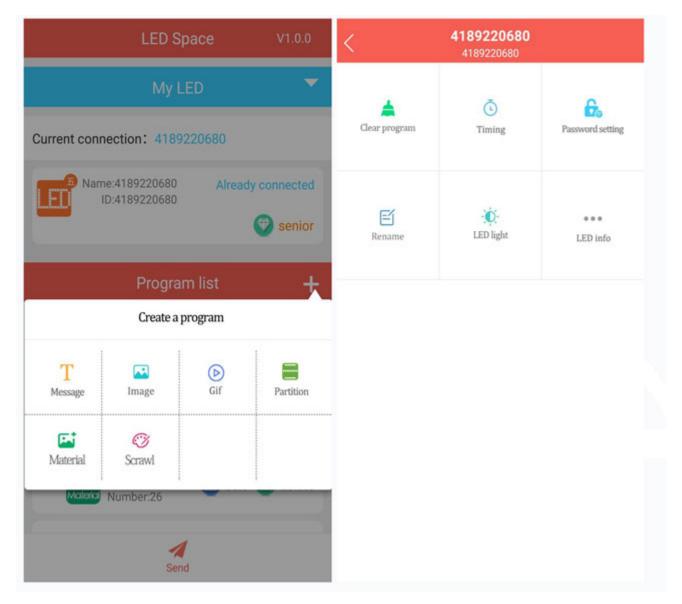

3. Open LED Space APP after successful connection.

Part 2: Send advertising

1.Click on the"+",create new program,select the type of program to add, after editing the content, click send.

2. If you want to clear the ads on the screen, please click the advanced options on the home page to clear the ads.

#### (senior) enter the page

- 1.Clear program: Click to clear the screen contents
- 2.Timing: Clock (temporarily closed)
- 3. Password setting: Change the WIFI connection password
- 4.Rename: Change the name of the display screen
- 5.LED light: Adjust the brightness of the screen