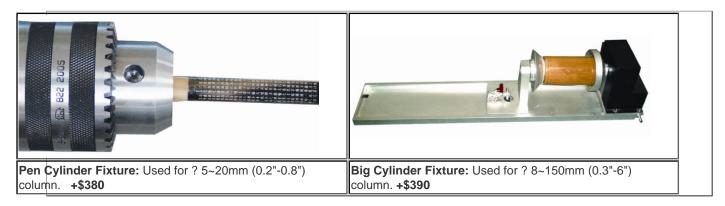

#### **Consumable and Optional Device**

With the following optional device, more functions will be added to the laser engraver machine (Prices are not included in the selling machine)

| Three Claw Cylinder Fixture: Used for ?160~260mm (6"- | CW3000 Water Chiller: It can extend the using life of laser |
|-------------------------------------------------------|-------------------------------------------------------------|
| 10") ¢olumn, automatic alignment center. +\$926       | tube and ensure the engraving effect is better. +\$221      |