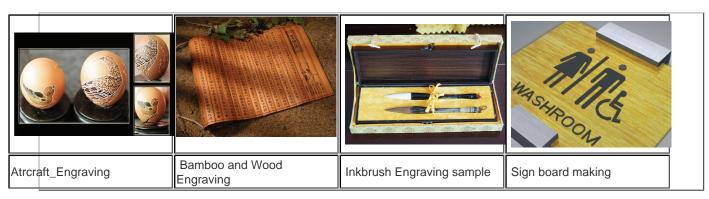

|
|--------------------------------------------|-------------------------------------|
| Glass laser tube 60W (Length: 49" / 1.25m) | Add an extra USD \$330 to the price |
| Laser power source 60W                     | Add an extra USD \$230 to the price |
| Focus lens (Focus length: 2" / 50.8mm)     | Add an extra USD \$105 to the price |
| Reflective mirror (Diameter: 0.8" / 20mm)  | Add an extra USD \$25 to the price  |

#### **Aftersales Service**

Laser tube 1000-2000 hours' lifespan

Comprehensive warranty for one year except for spare parts.

24-hour technical support via email or telephone.

User-friendly English manual for machine use and maintenance.

#### Please refer to file of ChinaSigns Training, Warranty, and Service Policies to know more.

#### **Samples**



## **Details**

| Support Image Format     | BMP, PLT, compatible with many file formats in      |
|--------------------------|-----------------------------------------------------|
| Engraving Precision      | Chinese characters 2mm (0.08"), English letters 1mm |
| Max. Engraving Speed     | 31" (800mm) / s                                     |
| Laser Power              | CO2 glass tube 60W                                  |
| Effective Engraving Area | 31" x 20" x 10" (800mm x 500mm x 250mm)             |

# **Specifications**

| Product Model          | LEM-R80                                 |
|------------------------|-----------------------------------------|
| Maximum Engraving Area | 31" x 20" x 10" (800mm x 500mm x 250mm) |

| Laser Power                       | CO2 glass tube