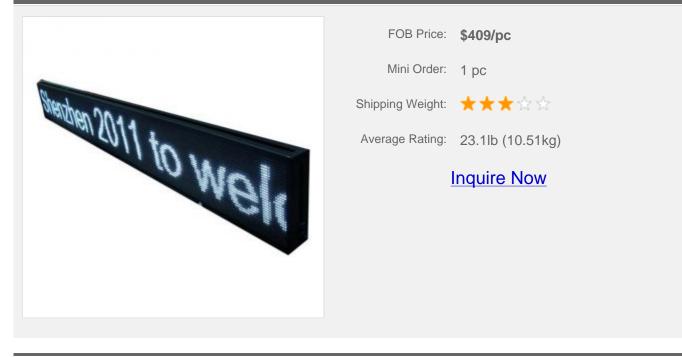

# 31" x 11" Semi Outdoor 4 Lines LED Scrolling Sign(Tricolor or Single Color)

Item Code: MB-LYS-F32\*96SO

#### **Description:**

This Semi Outdoor LED scrolling sign are ideal for advertising your shop weekly specials, lunch time deals and other promotions in your store. There are two options to program the Semi Outdoor scrolling message sign. You can use the fully programmable remote control to store and update `messages` or connect the LED sign to your Desktop or a Laptop and transmit the messages. It comes with more than 20 transition effects and can be programmed to display messages using Big Fonts in one line or Small fonts in two lines. With 12 months warranty and maintenance free you can buy this LED signs with confidence.

#### Features:

Various display contents and effects available.

- . Various contents available: Image, letter and animated graphic.
- . Multi languages: Simplified Chinese, traditional Chinese, English, Japanese, Russian, Korean, western characters.
- . Multi lines display: single line, double lines, four lines.
- . Multi-fonts.
- . 25 special actions and animation controls including: snow, spray, flash, scroll, upper moving.
- . Brightness: adjustable 4 grades or 8 grades.
- . FLASH memory: 512 programs, 4,000 Chinese characters or 8,000 English characters can be stored.