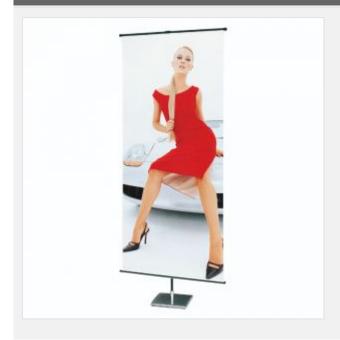

## **Overview**

- Adjusts in height from 48" to 90" and holds a 31.5" wide banner
- Finish banner contains pole pockets
- Weighs only 5 lbs.
- Available in black or white finish

This banner stand works like a spotlight, boosting visibility at trade show displays or exhibit halls. One 31.5" wide banner on this sturdy steel banner stand can achieve complete visibility from any angle. Easy to use, it can hold any 31.5" wide banner with dowels inserted in the top and bottom hem. It is built to stay upright in heavy traffic, thanks to heavy-duty square tubing and a solid, spring-lock base. Assembles quickly without the need of any tools.

## Application:

Perfect for trade shows or exhibit halls.

lmage not found data/uppath/12-04/1335419632\_700f1e9d.jpg