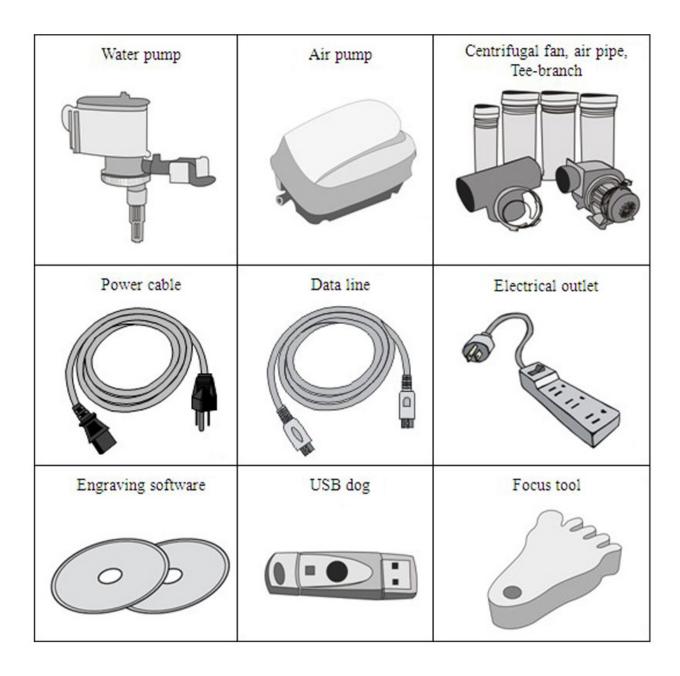

#### Appearance of the machine

**Packing List** 

Besides mainframe of laser engraving machine, your accessories include following (The following may not agree with practical object, please refer to the sales orders)

\$460 worth of Accessories Gift Set includes laser tube (1 pc), focus lens (1 pc), reflective mirror (1 pc).