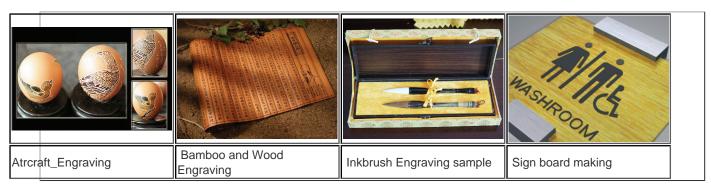

|
|-------|-------------------------------------|-------------------------------------|
| Glass | laser tube 60W (Length: 49" /1.25m) | Add an extra USD \$330 to the price |
| Laser | power source 60W                    | Add an extra USD \$230 to the price |
| Focus | s lens (Focus length: 2" /50.8mm)   | Add an extra USD \$105 to the price |
| Refle | ctive mirror (Diameter: 0.8" /20mm) | Add an extra USD \$25 to the price  |

#### **Aftersales Service**

Laser tube 1000-2000 hours' lifespan

Comprehensive warranty for one year except for spare parts.

24-hour technical support via email or telephone.

User-friendly English manual for machine use and maintenance.

#### Please refer to file of ChinaSigns Training, Warranty, and Service Policies to know more.

#### **Samples**



## **Details**

| Engraving Precision      | Chinese characters 2mm (0.08"), English letters 1mm |
|--------------------------|-----------------------------------------------------|
| Support Image Format     | BMP, PLT, compatible with many file formats in      |
| Max. Engraving Speed     | 31" (800mm) / s                                     |
| Effective Engraving Area | 31" x 20" x 10" (800mm x 500mm x 250mm)             |
| Laser Power              | CO2 glass tube 60W                                  |

## **Specifications**

| Product Model          | LEM-R80                                 |
|------------------------|-----------------------------------------|
| Maximum Engraving Area | 31" x 20" x 10" (800mm x 500mm x 250mm) |

| Laser Power                       | CO2 glass tube