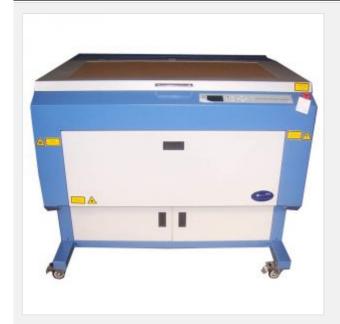

#### Appearance of the machine

**Packing List** 

Besides mainframe of laser engraving machine, your accessories include following (The following may not agree with practical object, please refer to the sales orders)

## **Specifications**

| Product Model          | LEM-R80                                 |
|------------------------|-----------------------------------------|
| Maximum Engraving Area | 31" x 20" x 10" (800mm x 500mm x 250mm) |