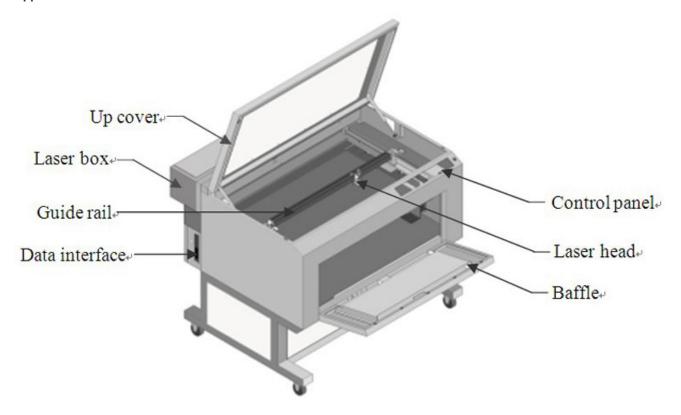

#### Appearance of the machine

**Packing List** 

Besides mainframe of laser engraving machine, your accessories include following (The following may not agree with practical object, please refer to the sales orders)