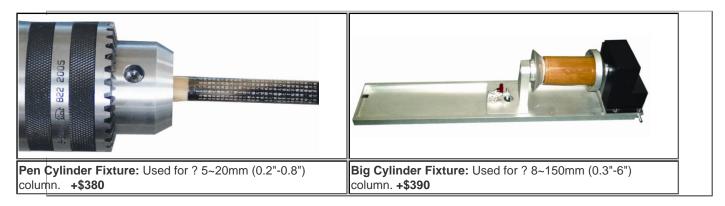

#### **Consumable and Optional Device**

With the following optional device, more functions will be added to the laser engraver machine (Prices are not included in the selling machine)

| Three Claw Cylinder Fixture: Used for ?160~260mm (6"- | CW3000 Water Chiller: It can extend the using life of laser |
|-------------------------------------------------------|-------------------------------------------------------------|
| 10") column, automatic alignment center. +\$926       | tube and ensure the engraving effect is better. +\$221      |