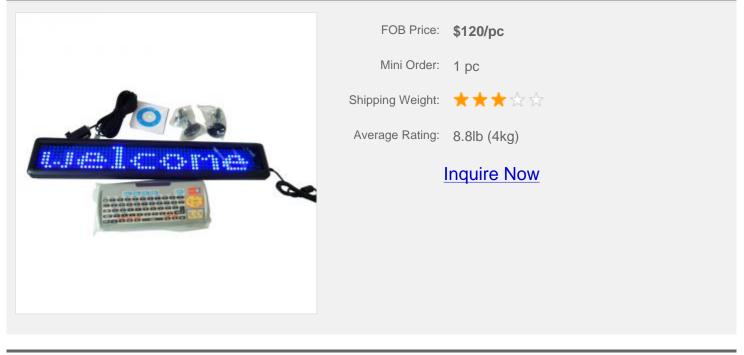

# 30" x 4" Semi Outdoor 1 Line LED Scrolling Sign(single color )

## **Description:**

This Semi Outdoor LED scrolling sign are ideal for advertising your shop weekly specials, lunch time deals and other promotions in your store. There are two options to program the Semi Outdoor scrolling message sign. You can use the fully programmable remote control to store and update `messages` or connect the LED sign to your Desktop or a Laptop and transmit the messages. It comes with more than 20 transition effects and can be programmed to display messages using Big Fonts in one line or Small fonts in two lines. With 12 months warranty and maintenance free you can buy this LED signs with confidence.