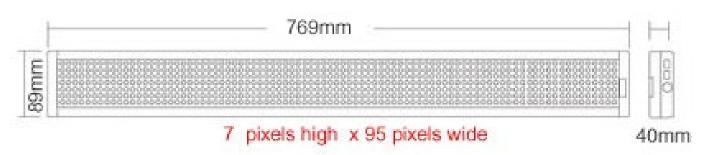

# **Essential parameter**

| Usage                      | Semi Outdoor                                                              |
|----------------------------|---------------------------------------------------------------------------|
| Pixel                      | 0.3" (7.62mm) Hi Brite                                                    |
| Fube Chip Color            | single color : red or blue                                                |
| Display Functions          | Animation or Static Signage Output                                        |
| Model Number               | MB-LYS-F7*95SO                                                            |
| Payment & Shipping Terms   | One carton has one set of: Sign, Communication line, Power supply, Remote |
| Packaging Details          | control,Software and Instructions.                                        |
| Dimensions&Letters/Display | 30.3" * 3.5" * 1.6" 1 line * 19characters/line<br>Pixels:7*95             |
| Quantity discounts         | Discount for 1 pc: 0%                                                     |
|                            | Discount for 2-5 pcs: 1%                                                  |
|                            | Discount for 5-10 pcs: 4%                                                 |
|                            | Discount for 10-20 pcs: 6%                                                |
|                            | Discount for 20-50 pcs: 10%                                               |