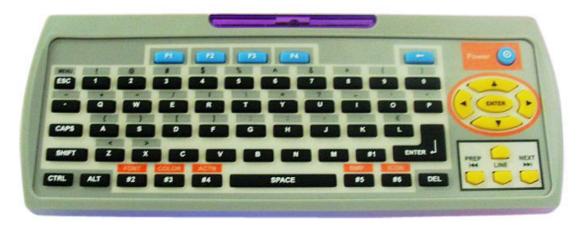

## **Description:**

This Semi Outdoor LED scrolling sign are ideal for advertising your shop weekly specials, lunch time deals and other promotions in your store. There are two options to program the Semi Outdoor scrolling message sign. You can use the fully programmable remote control to store and update `messages` or connect the LED sign to your Desktop or a Laptop and transmit the messages. It comes with more than 20 transition effects and can be programmed to display messages using Big Fonts in one line or Small fonts in two lines. With 12 months warranty and maintenance free you can buy this LED signs with confidence.

#### **User-friendly operation**

- . Multi-functions humanized designed full-screen editing software.
- . Fully automatic operating system: actions, color scheme, center are all controlled by itself automatically.
- . Information can be broadcast on schedule.
- . With timer, temperature sensor and automatic brightness control system based on daylight brightness inside.
- . Most optimized remote control system provided.

## Remark:

The remote control is supplied with two AAA batteries.

You can insert the battery and turn On the LED sign using the ALT + RUN combination from `your` remote. Easy to understand user manual included with the LED sign.