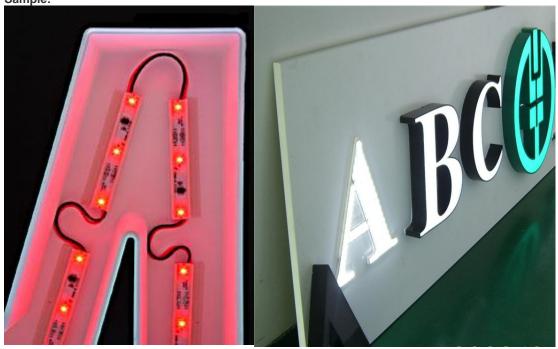

#### Application:

This LED SMD module is used for solid lighting character, LED signs, LED lighting box, scenery designs, décor, etc.

Sample: