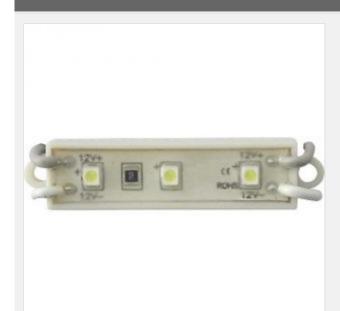

# 3-SMD 3528 Water proof module 48x12mm

Item Code: LED module-LBY-3F12T4812-3CWF

FOB Price: **\$0.49/pc** 

Mini Order: 200 pcs

Average Rating: Ib (kg)

**Inquire Now** 

#### **Characteristics:**

- . High brightness LED SMD as a lamp-house, having a wide angle view and petty aperture.
- . Controlled by the chips with constant current, having constant working current and indiscriminate between the cathode and anode.
- . Low voltage, safe and jar less.
- . With a settled orifice and 3M gummed paper, very convenient to install.
- . Long life time, above 80000hrs.
- . Low power consumption, energy conservation and saving electricity.

### **Details**

| Material          | Plastic     |
|-------------------|-------------|
| LED Number        | 3           |
| SMD Package Model | 3528        |
| Color             | White       |
| Shape             | Rectangular |
| Brightness        | Low         |