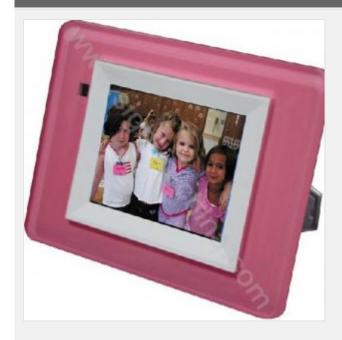

# 3.5 Inch Delicate Digital Photo Frame

Item Code: DPF-SZ-3501

FOB Price: \$21.60/pc

Mini Order: 50 packs

Average Rating: 0.6lb (0.28kg)

**Inquire Now** 

#### Highlights:

?3.5 inch TFT screen, true color.

?Skim and play pictures, clock and almanac.

?Playing speed is adjustable (time interval adjustable 3 S, 5S, 10S).

?Various styles, customized styles are welcome.

#### **Description:**

This kind of digital photo frame has high definition 3.5-inch TFT screen with true color. It supports manual mode and automatic mode, and you can set time interval for 3S, 5S, 10S when use automatic mode. With the digital photo frame you can skim over pictures or photos for full screen mode or original size screen mode. It could set power off automatically and enter into power-saving mode. Also, the photo frame supports many languages to choose, time, almanac, alarm clock, etc. This digital photo frame is widely used for home decoration, gifts, business gifts, etc.