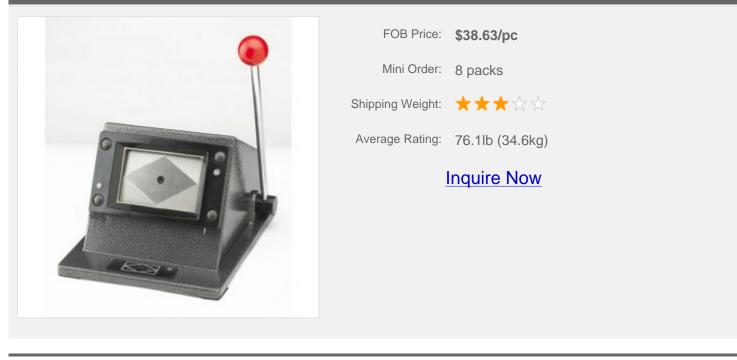

# 3.4\*2.1 Inch Round Corner Card Cutter

# **Overview**

This kind of card cutter is easy and convenient to operate with beautiful looking and have no rough edges on the finished products. This paper card cutter is a special tool for cutting paper card. And the paper card is 200gsm or 250gsm.

There are lots of types and specifications which can meet customers'demands.

- . Working Size: 3.4"\*2.1" (86\*54mm) round corner
- . Qty/Ctn: 8 pcs
- . Volume: 21.3"\*18.5"\*16.1" (54\*47\*41cm)
- . **N.W. :** 73.2lb (33.2kg)