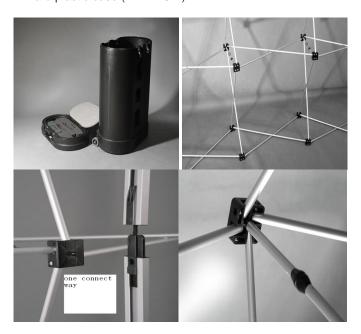

## Includes:

- 1 frame 3 x 3( curved or straight)

es

representative

- 18 magnet bars (there are two kinds of bars that can be chosen, you can ask our sales

wich one will be better for your demands.)

- 1 special bag to keep the magnets.

- 5 plastic top strips.
- 5 plastic bottom strips.
- 23M magnet tape.
- 1 hard plastic case (DH-HTC-L).

Copyright © 1999-2012 by Beijing ChinaSigns Information Company Limited All Rights Reserved.

Email:info@sign-in-china.com Tel:+86 132 6410 3286 www.sign-in-china.com