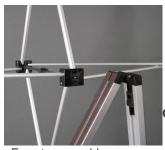

## Characteristics:

- . Easy to assemble.
- . It has a different connector.
- . The magnets provided a good stability to the display.
- . It has a hard plastic case that protects against any hit.
- . With the help of super magnets the panels can be placed more easily.

## Includes:

- 1 frame 3 x 3( curved or straight)

es

representative

- 18 magnet bars (there are two kinds of bars that can be chosen, you can ask our sales

wich one will be better for your demands.)

- 1 special bag to keep the magnets.