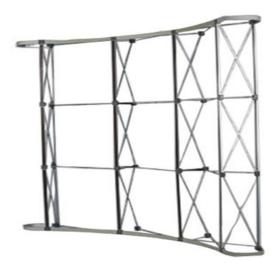

## **Overview**

- Installed conveniently and easy to take
- strong stability
- Several cases to chose
- Lightweight and easily transportable

Our pop-up display can make a classy and attention getting presentation. Their large surface display area make them ideal for displaying graphic at trade shows and events. All of our pop-up display is matching all the spare parts such as PVC board, magnetic strip, magnetic bar, hallogen light, aluminum frame, trolley carrying bag or luxury plastic bag.

## **Details**

| Package      | 44*44*94cm/1pc                     |
|--------------|------------------------------------|
| Color        | sliver                             |
| Graphic size | 230* 230cm(not including end caps) |
| Material     | Aluminum alloy                     |