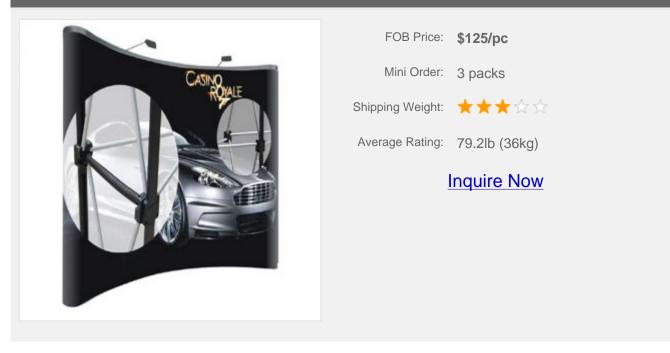

# 3\*3 Spring Pop up Display(curved)

## **Overview**

- Installed conveniently and easy to take
- strong stability
- Several cases to chose
- Lightweight and easily transportable

Our pop-up display can make a classy and attention getting presentation. Their large surface display area make them ideal for displaying graphic at trade shows and events. All of our pop-up display is matching all the spare parts such as PVC board, magnetic strip, magnetic bar, hallogen light, aluminum frame, trolley carrying bag or luxury plastic bag.

#### **Application:**

Ideal for displaying graphic at trade shows and events.

## **Details**

| Package      | 44*44*94cm/1pc                     |
|--------------|------------------------------------|
| Color        | sliver                             |
| Graphic size | 230* 230cm(not including end caps) |
| Material     | Aluminum alloy                     |